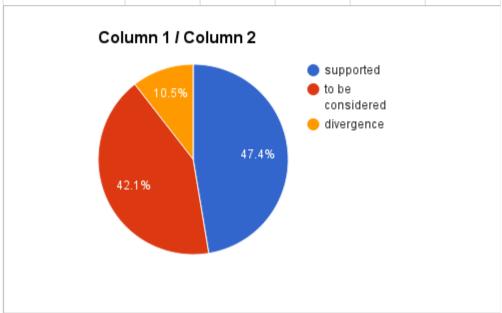

| supported        | 9 |  |  |
|------------------|---|--|--|
| to be considered | 8 |  |  |
| divergence       | 2 |  |  |
|                  |   |  |  |