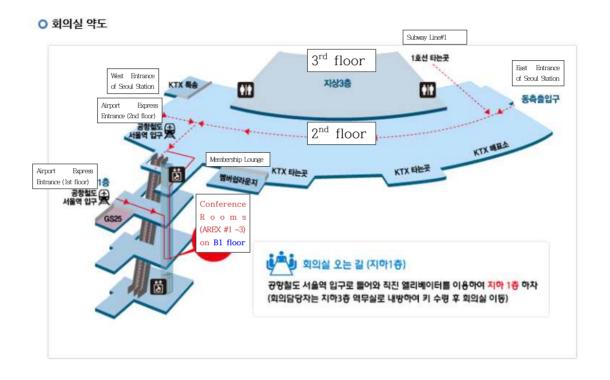

Direction to the CJK Seoul Meeting Venue (AREX #3 Conference Room)

- Location : B1 floor of Seoul Station (can be reached via 'Airport Express' or Subway Line #1 or Line #4)
- If you are taking the 'Airport Express' : take the nearby elevator and go to 'B1' floor. (Then you will see the AREX conference room signs)
- If you are taking Subway Line 1 : you need to walk across the subway station to the far left where you'll see the 'airport express' sign. Then take the nearby elevator and go to 'B1'.

You may also visit <u>www.arex.or.kr</u> for information on airport express and city airport terminal in English, Chinese and Japanese.

However, the information on conference rooms (AREX conference rooms) are only provided in Korean. Thus, Please refer to the map above for details.