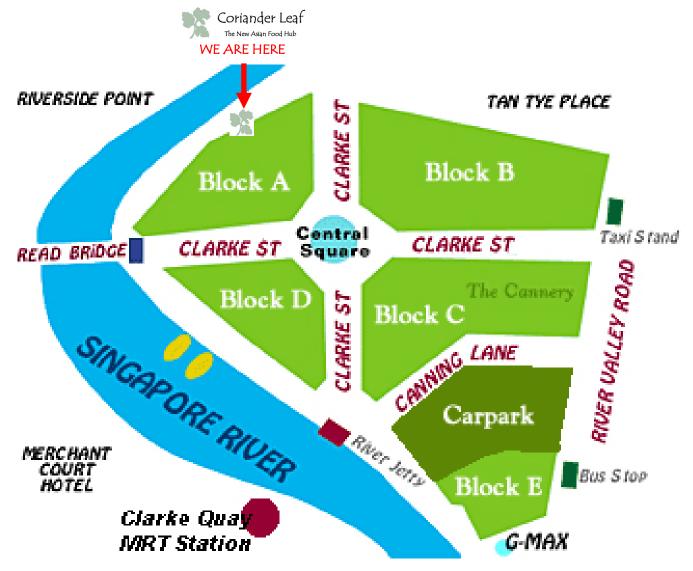

## LOCATION / DIRECTION INFORMATION

Coriander Leaf is located in Clarke Quay, Blk 3A, Unit No. #02-03 (entrance on the ground floor)

## IF YOU ARE COMING BY TAXI:

Taxi Drivers will be familiar with the location of **Clarke Quay**. While you are along River Valley Road, please instruct the driver to turn into Clarke Quay via **Tan Tye Place** and alight in front of the River Taxi cruise. *You should immediately see "Royal Selangor Pewter". Walk further down along the river, past "Quay Side Seafood" restaurant and "Indochine Forbidden City" and with the first glass door you will arrive at Coriander Leaf.* 

## IF YOU ARE DRIVING:

You may park at Liang Court Shopping Mall car park (via Tan Tye Place) OR Clarke Quay car park (via Canning Lane). Both are within walking distance.

If you have parked at **Liang Court car park**, please follow the *Taxi directions* (see above) to locate us. More info: http://www.liangcourt.com.sg/liang-court/services.aspx