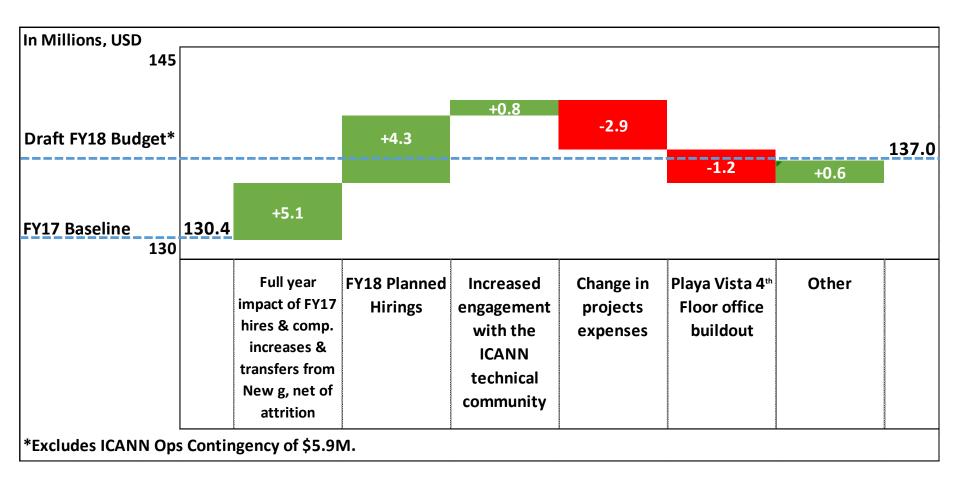

#### **ICANN** Operations baseline expenses

Baseline cash expenses of \$142.8M increase organically by about 5% (excl. contingency) over the FY17 forecast (\$130.4M), mainly driven by Personnel expenses.

# 4.3. ICANN Ops Draft FY18 Budget

|                           | Draft<br>FY18<br>Budget | FY17<br>Forecast | Increase/<br>(Decreas<br>e) |
|---------------------------|-------------------------|------------------|-----------------------------|
| Funding                   | \$ 142.8                | \$ 135.9         | \$ 6.9                      |
| Baseline Cash<br>Expenses | -\$ 142.8               | -\$ 130.4        | \$ 12.5                     |
| Excess/ (Deficit)         | \$ 0                    | \$ 5.5           | (\$ 5.5)                    |