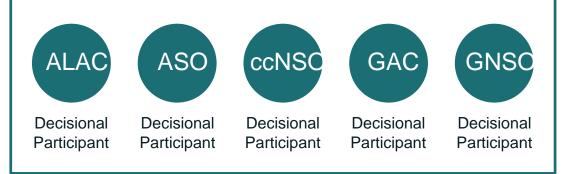

#### **Empowered Community ("EC")**

#### EC Admin Notice - 24 hours

EC Admin tallies decisions from Decisional Participants. If 4 support and no more than 1 reject, send ICANN Secretary EC Approval Notice. If approval threshold not met, send ICANN Secretary Approval Process Termination Notice.