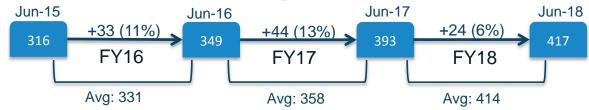

# 4.5.2. ICANN Ops Draft FY18 Headcount

| in Millions, USD               | FY18 Draft | Budget (1) | FY17 For | ecast (2) | Increase/(Decrease) |     |        |     |
|--------------------------------|------------|------------|----------|-----------|---------------------|-----|--------|-----|
|                                | EOP        | Avg        | EOP      | Avg       | EOY                 |     | Avg    |     |
| Executive Group                | Hdct       | Hdct       | Hdct     | Hdct      | Hdct                | %   | Hdct   | %   |
| DNS, GDD, IANA                 | 99.0       | 98.5       | 88       | 72.5      | 11                  | 13% | 26.0   | 36% |
| Operations                     | 17.0       | 17.0       | 17       | 9.9       | -                   | 0%  | 7.1    | 72% |
| Strategic Communications       | 26.0       | 26.0       | 26       | 25.2      | -                   | 0%  | 0.8    | 3%  |
| Finance & Procurement and      |            |            |          |           |                     |     |        |     |
| ERM                            | 20.0       | 20.0       | 20       | 15.8      | -                   | 0%  | 4.2    | 26% |
| Technical Functions            | 19.0       | 18.0       | 17       | 14.6      | 2                   | 12% | 3.4    | 24% |
| GSE, Meetings Ops, DPRD        | 48.0       | 48.0       | 46       | 43.9      | 2                   | 4%  | 4.1    | 9%  |
| Contr. Compliance &            |            |            |          |           |                     |     |        |     |
| Consumer Safeguards            | 29.0       | 29.0       | 26       | 26.2      | 3                   | 12% | 2.8    | 10% |
| Governance Support             | 20.0       | 19.0       | 17       | 16.2      | 3                   | 18% | 2.8    | 17% |
| Governmental & IGOs            |            |            |          |           |                     |     |        |     |
| Engagement                     | 8.0        | 8.0        | 7        | 7.0       | 1                   | 14% | 1.0    | 14% |
| Executive                      | 3.0        | 3.0        | 3        | 3.0       | -                   | 0%  | -      | 0%  |
| Policy Dev Support and SO/AC   |            |            |          |           |                     |     |        |     |
| Engagement                     | 35.0       | 34.9       | 34       | 30.4      | 1                   | 3%  | 4.5    | 15% |
| IT                             | 66.0       | 66.0       | 61       | 59.9      | 5                   | 8%  | 6.1    | 10% |
| Global Human Resources &       |            |            |          |           |                     |     |        |     |
| Admin                          | 22.0       | 21.7       | 21       | 19.6      | 1                   | 5%  | 2.1    | 11% |
| MSSI                           | 17.0       | 17.0       | 17       | 12.9      | -                   | 0%  | 4.1    | 31% |
| Ombudsman                      | 1.0        | 1.0        | 1        | 1.0       | -                   | 0%  | -      | 0%  |
| New gTLD Allocations &         |            |            |          |           |                     |     |        |     |
| Corporate (includes attrition) | (13.3)     | (13.3)     | -        | -         | (13)                | 0%  | (13.3) | 0%  |
|                                |            |            |          |           |                     |     |        |     |
|                                | 417        | 413.8      | 401      | 358.2     | 16                  | 4%  | 55.6   | 16% |