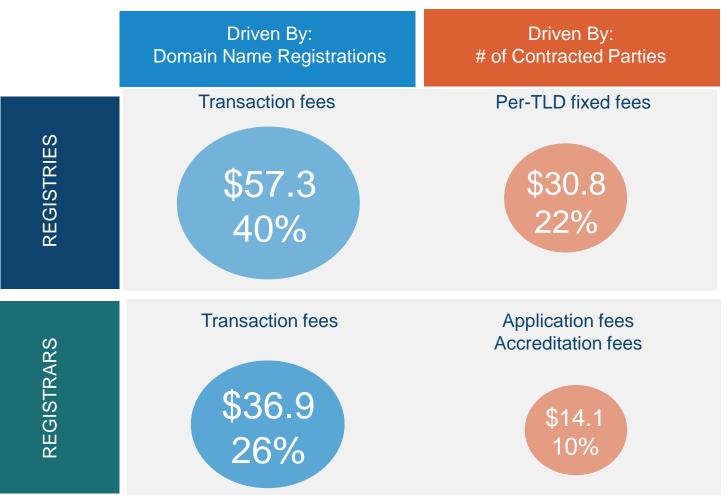

# 4.4.1. Draft ICANN Ops FY18 Funding - Overview

Other Funding: \$3.7 (2%)

Estimate Scenarios:

Low: \$142.3

Best: \$142.8

High: \$146.6