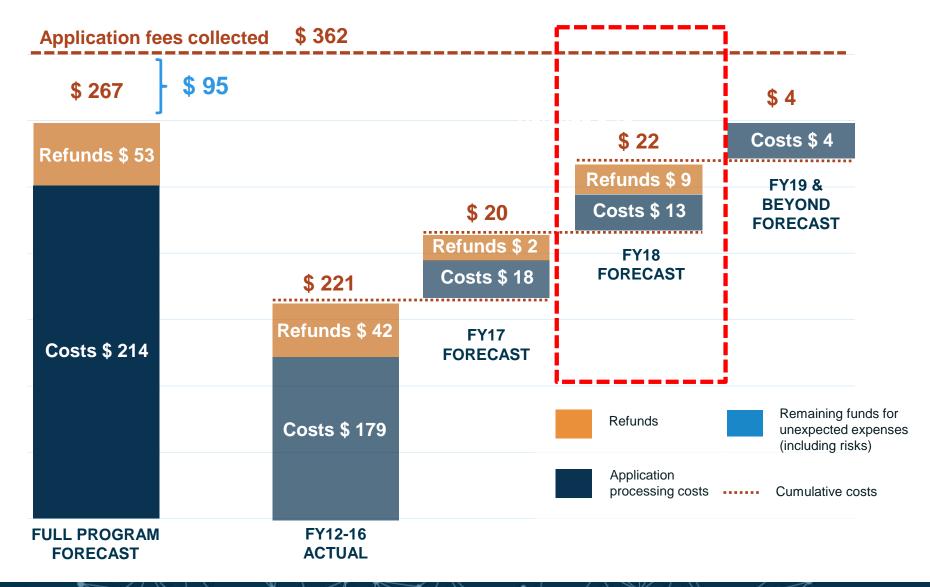

|    | \$9.6                        |
|                                   | a) | \$0.3                        |
| Capital (                         | b) | \$0.1                        |
| Subtotal                          |    | \$0.4                        |
| TOTAL IANA BUDGET                 |    | \$10.0                       |

- (a) RZMA = Root Zone Maintainer Agreement for \$300K per Year. This is funded by ICANN Operations
- (b) Capital for IANA for IT systems maintenance
- PTI FY18 OP&B adopted by the PTI Board on 27 January 2017.
- ICANN received as input into the FY18 IANA Budget which is subject to the empowered community veto process
- The IANA Budget is included in the Caretaker Budget should a veto process be triggered



# 4.6. New gTLD Program – Multi-year Forecast





# 4.7.1. Total ICANN Financial Overview

|                         | FY18 Draft Budget |        |         | FY17 Forecast <sup>(1)</sup> |         |         | Increase/(Decrease) vs. FY17 For |       |           |        | Forecast  |        |
|-------------------------|-------------------|--------|---------|------------------------------|---------|---------|----------------------------------|-------|-----------|--------|-----------|--------|
|                         | Total             | New    | ICANN   | Total                        | New     | ICANN   | Total                            |       | New       |        | ICANN     |        |
| in Millions, USD        | ICANN Ops         | gTLD*  | Org.    | ICANN Ops                    | gTLD*   | Org.    | ICANN Ops