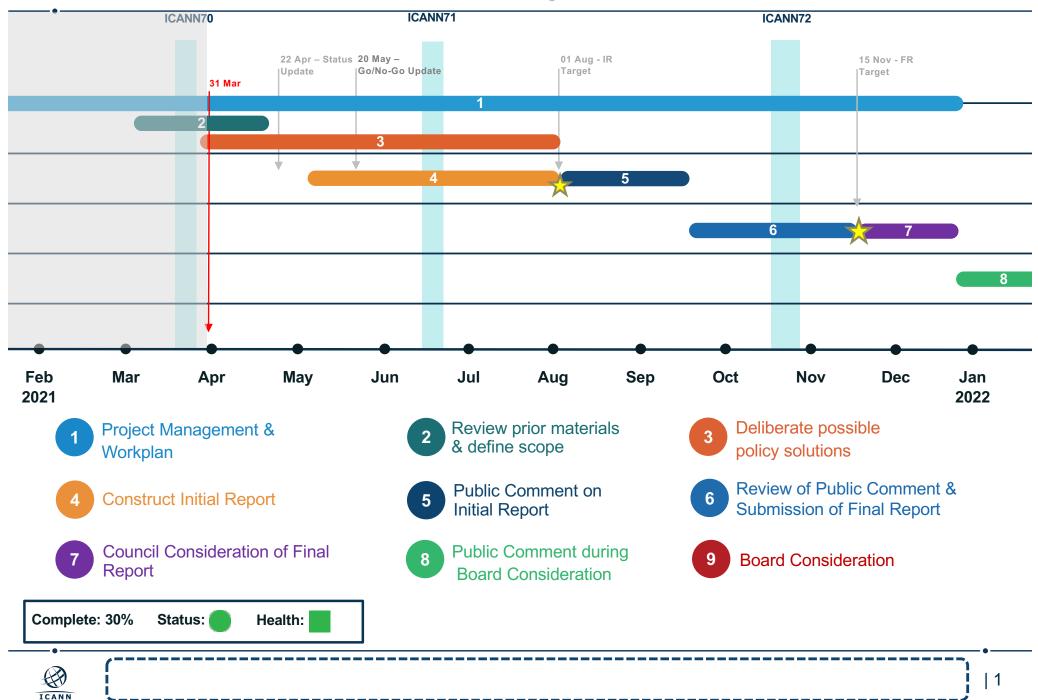

## **RPM IGO CRWT - Summary Timeline**

31 Mar 2021

| 4 - Working Group                                                          |                     |                                                                                                                                                                                         |  |  |  |  |  |  |
|----------------------------------------------------------------------------|---------------------|-----------------------------------------------------------------------------------------------------------------------------------------------------------------------------------------|--|--|--|--|--|--|
| Title: PDP: RPM - IGO Curative                                             | e Rights Work       | Track (RPM_IGO_CRWT)                                                                                                                                                                    |  |  |  |  |  |  |
|                                                                            |                     | vithin the RPMs PDP WG, based on the Council referral of recommendation 5 from the IGO-INGO<br>DP WG Final Report. The Addendum to the RPMs PDP Charter was adopted by the GNSO Council |  |  |  |  |  |  |
| Composition:                                                               |                     | Project Management:                                                                                                                                                                     |  |  |  |  |  |  |
| Chair(s): Chris Dispain                                                    |                     | Token Planned Start Actual Start # of Planned End Actual End                                                                                                                            |  |  |  |  |  |  |
| Council Liaison: John McElwaine<br>Staff: M. Wong, S. Chan, B. Cobb        |                     | Holder Date Date Days Date Date                                                                                                                                                         |  |  |  |  |  |  |
| Staff: M. Wong, S. Chan, B. Cobb<br># Participants: 19 Participants (link) | )                   | WG         31 Oct 2019         17 Dec 2020         426         TBD         TBD                                                                                                          |  |  |  |  |  |  |
| # Observers: 1                                                             |                     | Progress Status Health                                                                                                                                                                  |  |  |  |  |  |  |
| Tools: <u>Mailing List / Meeting Sch</u>                                   | <u>edule / Wiki</u> | 30%                                                                                                                                                                                     |  |  |  |  |  |  |
| Charter: Charter Addendum                                                  |                     |                                                                                                                                                                                         |  |  |  |  |  |  |
|                                                                            |                     | STATUS: Planned On-schedule 🔶 Revised schedule 🛆 Behind schedule 🔶 Target will be missed 🔊 On-ho                                                                                        |  |  |  |  |  |  |
|                                                                            |                     |                                                                                                                                                                                         |  |  |  |  |  |  |
|                                                                            |                     | HEALTH: On-Target At-Risk In-Trouble                                                                                                                                                    |  |  |  |  |  |  |
| Milestones/Work plan (link):                                               |                     | Status/Health Rationale:                                                                                                                                                                |  |  |  |  |  |  |
| Milestone/Task                                                             | Date                | • This project has just started with a <u>Status</u> of "On-Schedule" and <u>Health</u> of "On-Targe                                                                                    |  |  |  |  |  |  |
| Work Track Charter Adopted                                                 | Jan-20              |                                                                                                                                                                                         |  |  |  |  |  |  |
| Project Start                                                              | Dec-20              | <ul> <li>Current Activities:</li> <li>Work Track review of prior materials regarding the IGO-INGO Curative Rights WG</li> </ul>                                                         |  |  |  |  |  |  |
| 1st WT Meeting                                                             | Feb-21              | Recommendation 5.                                                                                                                                                                       |  |  |  |  |  |  |
| Project Plan and Work plan                                                 | Apr-21              | Review of preliminary agreements and option on approach of the Work Track.                                                                                                              |  |  |  |  |  |  |
| Issue Deliberations                                                        | Oct-21              | Development of Work Track's project plan and Project Package.                                                                                                                           |  |  |  |  |  |  |
| Assemble initial conclusions                                               | Jul-21              |                                                                                                                                                                                         |  |  |  |  |  |  |
| Consolidate interim recommendations and findings                           | Jul-21              | Planned Activities:                                                                                                                                                                     |  |  |  |  |  |  |
| Build Draft Report for public comment                                      | Jul-21              | Council confirmation of Work Track's project plan.                                                                                                                                      |  |  |  |  |  |  |
| Issue report for public comment                                            | Aug-21              |                                                                                                                                                                                         |  |  |  |  |  |  |
| Review public comment input                                                | Oct-21              | Open Issues, Risks & Mitigation Plan:                                                                                                                                                   |  |  |  |  |  |  |
| Determine consensus levels on recommendations                              | Nov-21<br>Nov-21    | None at this time.                                                                                                                                                                      |  |  |  |  |  |  |
| Finalize Report<br>Adopt final recommendations and report                  | Nov-21              |                                                                                                                                                                                         |  |  |  |  |  |  |
| Send final report to GNSO Council                                          | Nov-21              | <u>Completed in prior period(s)</u> :                                                                                                                                                   |  |  |  |  |  |  |
| GNSO Council adoption of consensus recs.                                   | Dec-21              | <ul> <li>Work Track members confirmed and the GNSO Council <u>approved</u> Chris Dispain as WT<br/>Chair</li> </ul>                                                                     |  |  |  |  |  |  |
| Issue public comment for Board consideration                               | Mar-22              | Chair.                                                                                                                                                                                  |  |  |  |  |  |  |
| ICANN Board adoption of consensus recs.                                    | Apr-22              | The WT held its first meeting on 22 Feb 2021, now meeting weekly.                                                                                                                       |  |  |  |  |  |  |
|                                                                            |                     |                                                                                                                                                                                         |  |  |  |  |  |  |
|                                                                            |                     |                                                                                                                                                                                         |  |  |  |  |  |  |
|                                                                            |                     |                                                                                                                                                                                         |  |  |  |  |  |  |
|                                                                            |                     |                                                                                                                                                                                         |  |  |  |  |  |  |
|                                                                            |                     |                                                                                                                                                                                         |  |  |  |  |  |  |
|                                                                            |                     |                                                                                                                                                                                         |  |  |  |  |  |  |
|                                                                            |                     |                                                                                                                                                                                         |  |  |  |  |  |  |
|                                                                            |                     |                                                                                                                                                                                         |  |  |  |  |  |  |
|                                                                            |                     |                                                                                                                                                                                         |  |  |  |  |  |  |
| Prior period % Complete                                                    | 02%                 |                                                                                                                                                                                         |  |  |  |  |  |  |