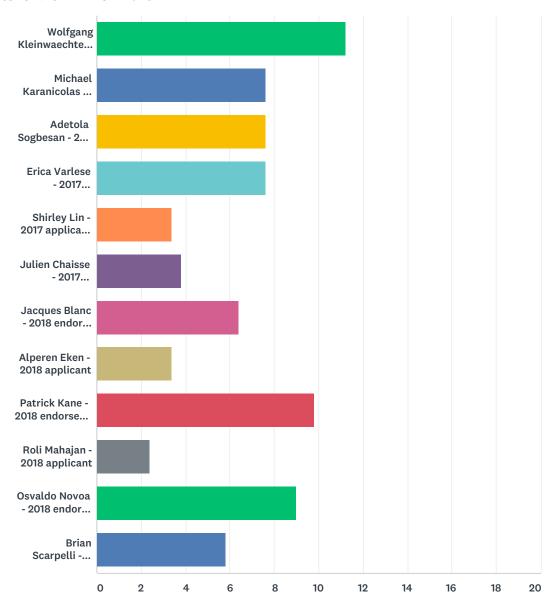

Q5 Please rank these candidates in order of preference with regards to how the candidate meets the skills and experience as outlined in the call for volunteers (1 being most preferred candidate, 9 being the least preferred candidate)Desired Skills and Experience Performance assessment and audits Good governance and board performance Performance measurement Process improvement Knowledge of recognized frameworks for organizational excellence Principles of accountability applicable to organizations broadly similar to ICANN Expertise with Cross Community Working Group (CCWG) Work Stream 1 (WS1) and Work Stream 2 (WS2) highly desired

|                                                 | 1           | 2           | 3      | 4     | 5     | 6     | 7     | 8     | 9     | 10    | 11    | 12    | TOTAL | SCORE |
|-------------------------------------------------|-------------|-------------|--------|-------|-------|-------|-------|-------|-------|-------|-------|-------|-------|-------|
| Wolfgang Kleinwaechter - 2017 primary candidate | 40.00%<br>2 | 40.00%<br>2 | 20.00% | 0.00% | 0.00% | 0.00% | 0.00% | 0.00% | 0.00% | 0.00% | 0.00% | 0.00% | 5     | 11.20 |

| Michael Karanicolas - 2017 additional candidate                               | 0.00%       | 0.00%       | 20.00% | 20.00%      | 0.00%  | 20.00%      | 40.00%<br>2 | 0.00%       | 0.00%  | 0.00%  | 0.00%       | 0.00%       | 5 | 7.60 |
|-------------------------------------------------------------------------------|-------------|-------------|--------|-------------|--------|-------------|-------------|-------------|--------|--------|-------------|-------------|---|------|
| Adetola Sogbesan - 2017 additional candidate                                  | 0.00%       | 0.00%       | 20.00% | 40.00%<br>2 | 0.00%  | 0.00%       | 0.00%       | 40.00%<br>2 | 0.00%  | 0.00%  | 0.00%       | 0.00%       | 5 | 7.60 |
| Erica Varlese - 2017<br>additional candidate<br>- endorsed by RySG in<br>2018 | 0.00%       | 0.00%       | 20.00% | 0.00%       | 60.00% | 0.00%       | 0.00%       | 0.00%       | 20.00% | 0.00%  | 0.00%       | 0.00%       | 5 | 7.60 |
| Shirley Lin - 2017 applicant, not selected                                    | 0.00%       | 0.00%       | 0.00%  | 0.00%       | 0.00%  | 20.00%      | 0.00%       | 20.00%      | 0.00%  | 0.00%  | 40.00%<br>2 | 20.00%<br>1 | 5 | 3.40 |
| Julien Chaisse - 2017 applicant, not selected                                 | 0.00%       | 0.00%       | 0.00%  | 0.00%       | 0.00%  | 0.00%       | 40.00%<br>2 | 0.00%       | 20.00% | 0.00%  | 20.00%      | 20.00%      | 5 | 3.80 |
| Jacques Blanc - 2018<br>endorsed applicant                                    | 0.00%       | 20.00%      | 0.00%  | 0.00%       | 20.00% | 20.00%      | 0.00%       | 20.00%      | 0.00%  | 0.00%  | 0.00%       | 20.00%<br>1 | 5 | 6.40 |
| Alperen Eken - 2018<br>applicant                                              | 0.00%       | 0.00%       | 0.00%  | 0.00%       | 0.00%  | 0.00%       | 0.00%       | 0.00%       | 60.00% | 20.00% | 20.00%      | 0.00%       | 5 | 3.40 |
| Patrick Kane - 2018 endorsed applicant                                        | 40.00%<br>2 | 40.00%<br>2 | 0.00%  | 0.00%       | 0.00%  | 0.00%       | 0.00%       | 0.00%       | 0.00%  | 20.00% | 0.00%       | 0.00%       | 5 | 9.80 |
| Roli Mahajan - 2018<br>applicant                                              | 0.00%       | 0.00%       | 0.00%  | 0.00%       | 0.00%  | 0.00%       | 0.00%       | 0.00%       | 0.00%  | 60.00% | 20.00%      | 20.00%      | 5 | 2.40 |
| Osvaldo Novoa - 2018 endorsed applicant                                       | 20.00%      | 0.00%       | 20.00% | 40.00%<br>2 | 0.00%  | 0.00%       | 0.00%       | 20.00%      | 0.00%  | 0.00%  | 0.00%       | 0.00%       | 5 | 9.00 |
| Brian Scarpelli - 2018<br>applicant                                           | 0.00%       | 0.00%       | 0.00%  | 0.00%       | 20.00% | 40.00%<br>2 | 20.00%      | 0.00%       | 0.00%  | 0.00%  | 0.00%       | 20.00%      | 5 | 5.80 |