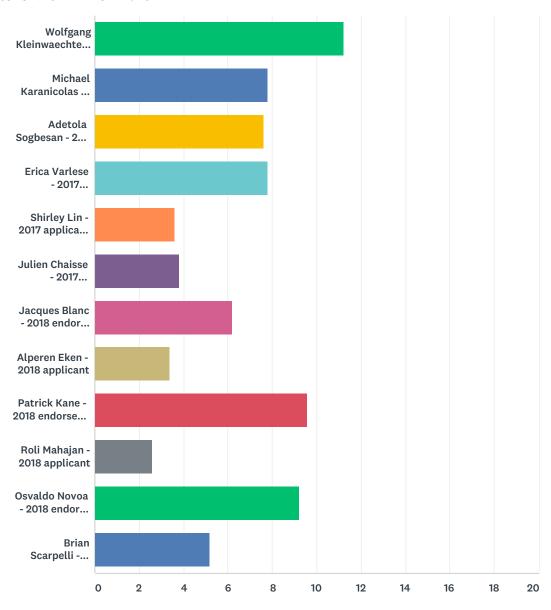

Q6 Please rank these candidates in order of preference with regards to how the candidate meets the desired attributes as outlined in the call for volunteers (1 being most preferred candidate, 9 being the least preferred candidate) Desired Attributes Commitment and time to participate Multistakeholder community understanding Team spirit, adaptability, consensus-seeking attitude Willingness to learn Readiness to contribute Capacity to reason objectively, putting aside personal opinions or preconceptions Analytical skills Good communication skills using multiple methods and tools

|                                                    | 1           | 2           | 3      | 4     | 5     | 6     | 7     | 8     | 9     | 10    | 11    | 12    | TOTAL | SCORE |
|----------------------------------------------------|-------------|-------------|--------|-------|-------|-------|-------|-------|-------|-------|-------|-------|-------|-------|
| Wolfgang Kleinwaechter -<br>2017 primary candidate | 40.00%<br>2 | 40.00%<br>2 | 20.00% | 0.00% | 0.00% | 0.00% | 0.00% | 0.00% | 0.00% | 0.00% | 0.00% | 0.00% | 5     | 11.20 |

| Michael Karanicolas - 2017 additional candidate                               | 0.00%       | 0.00%       | 20.00%      | 20.00%      | 20.00% | 0.00%       | 40.00%<br>2 | 0.00%       | 0.00%       | 0.00%       | 0.00%       | 0.00%       | 5 | 7.80 |
|-------------------------------------------------------------------------------|-------------|-------------|-------------|-------------|--------|-------------|-------------|-------------|-------------|-------------|-------------|-------------|---|------|
| Adetola Sogbesan - 2017 additional candidate                                  | 0.00%       | 0.00%       | 20.00%<br>1 | 40.00%<br>2 | 0.00%  | 0.00%       | 0.00%       | 40.00%<br>2 | 0.00%       | 0.00%       | 0.00%       | 0.00%       | 5 | 7.60 |
| Erica Varlese - 2017<br>additional candidate<br>- endorsed by RySG in<br>2018 | 0.00%       | 20.00%      | 0.00%       | 0.00%       | 60.00% | 0.00%       | 0.00%       | 0.00%       | 20.00%      | 0.00%       | 0.00%       | 0.00%       | 5 | 7.80 |
| Shirley Lin - 2017<br>applicant, not selected                                 | 0.00%       | 0.00%       | 0.00%       | 0.00%       | 0.00%  | 20.00%<br>1 | 0.00%       | 20.00%      | 0.00%       | 20.00%      | 20.00%<br>1 | 20.00%<br>1 | 5 | 3.60 |
| Julien Chaisse - 2017<br>applicant, not selected                              | 0.00%       | 0.00%       | 0.00%       | 0.00%       | 0.00%  | 0.00%       | 40.00%<br>2 | 0.00%       | 20.00%<br>1 | 0.00%       | 20.00%<br>1 | 20.00%<br>1 | 5 | 3.80 |
| Jacques Blanc - 2018<br>endorsed applicant                                    | 0.00%       | 20.00%<br>1 | 0.00%       | 0.00%       | 0.00%  | 40.00%<br>2 | 0.00%       | 20.00%      | 0.00%       | 0.00%       | 0.00%       | 20.00%<br>1 | 5 | 6.20 |
| Alperen Eken - 2018<br>applicant                                              | 0.00%       | 0.00%       | 0.00%       | 0.00%       | 0.00%  | 0.00%       | 0.00%       | 20.00%      | 40.00%<br>2 | 0.00%       | 40.00%<br>2 | 0.00%       | 5 | 3.40 |
| Patrick Kane - 2018 endorsed applicant                                        | 40.00%<br>2 | 20.00%<br>1 | 20.00%<br>1 | 0.00%       | 0.00%  | 0.00%       | 0.00%       | 0.00%       | 0.00%       | 20.00%      | 0.00%       | 0.00%       | 5 | 9.60 |
| Roli Mahajan - 2018<br>applicant                                              | 0.00%       | 0.00%       | 0.00%       | 0.00%       | 0.00%  | 0.00%       | 0.00%       | 0.00%       | 20.00%      | 40.00%<br>2 | 20.00%      | 20.00%<br>1 | 5 | 2.60 |
| Osvaldo Novoa - 2018<br>endorsed applicant                                    | 20.00%      | 0.00%       | 20.00%      | 40.00%<br>2 | 0.00%  | 0.00%       | 20.00%      | 0.00%       | 0.00%       | 0.00%       | 0.00%       | 0.00%       | 5 | 9.20 |
| Brian Scarpelli - 2018<br>applicant                                           | 0.00%       | 0.00%       | 0.00%       | 0.00%       | 20.00% | 40.00%<br>2 | 0.00%       | 0.00%       | 0.00%       | 20.00%      | 0.00%       | 20.00%      | 5 | 5.20 |
|                                                                               |             |             |             |             |        |             |             |             |             |             |             |             |   |      |