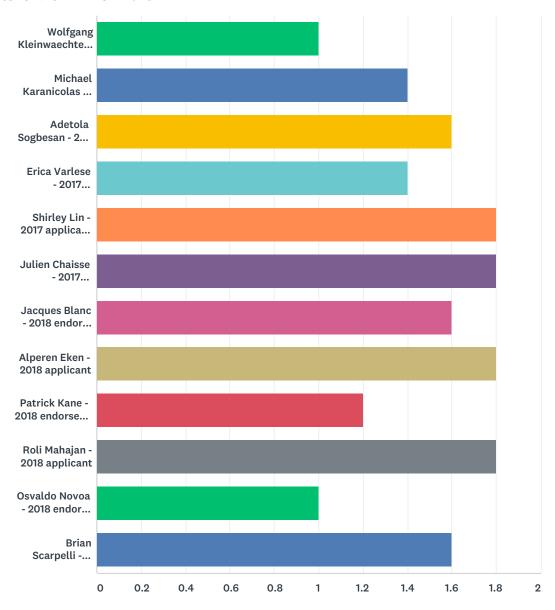

Q4 Does the candidate's application clearly demonstrate that the candidate has the necessary skills, expertise, and attributes to do the work? Desired Skills and Experience Performance assessment and audits Good governance and board performance Performance measurement Process improvement Knowledge of recognized frameworks for organizational excellence Principles of accountability applicable to organizations broadly similar to ICANN Expertise with Cross Community Working Group (CCWG) Work Stream 1 (WS1) and Work Stream 2 (WS2) highly desired Desired Attributes Commitment and time to participate Multistakeholder community understanding Team spirit, adaptability, consensus-seeking attitude Willingness to learn Readiness to contribute Capacity to reason objectively, putting aside personal opinions or preconceptions Analytical skills Good communication skills using multiple methods and tools

|                                                 | YES          | NO / DON'T KNOW | TOTAL | WEIGHTED AVERAGE |      |
|-------------------------------------------------|--------------|-----------------|-------|------------------|------|
| Wolfgang Kleinwaechter - 2017 primary candidate | 100.00%<br>5 | 0.00%           | 5     |                  | 1.00 |

| 60.00%  | 40.00%                                                                                     |                                                                                                                                                                         |                                                                                                                                                                                                                                                        |
|---------|--------------------------------------------------------------------------------------------|-------------------------------------------------------------------------------------------------------------------------------------------------------------------------|--------------------------------------------------------------------------------------------------------------------------------------------------------------------------------------------------------------------------------------------------------|
| 3       | 2                                                                                          | 5                                                                                                                                                                       | 1.40                                                                                                                                                                                                                                                   |
| 40.00%  | 60.00%                                                                                     |                                                                                                                                                                         |                                                                                                                                                                                                                                                        |
| 2       | 3                                                                                          | 5                                                                                                                                                                       | 1.60                                                                                                                                                                                                                                                   |
| 60.00%  | 40.00%                                                                                     |                                                                                                                                                                         |                                                                                                                                                                                                                                                        |
| 3       | 2                                                                                          | 5                                                                                                                                                                       | 1.40                                                                                                                                                                                                                                                   |
| 20.00%  | 80.00%                                                                                     |                                                                                                                                                                         |                                                                                                                                                                                                                                                        |
| 1       | 4                                                                                          | 5                                                                                                                                                                       | 1.80                                                                                                                                                                                                                                                   |
| 20.00%  | 80.00%                                                                                     |                                                                                                                                                                         |                                                                                                                                                                                                                                                        |
| 1       | 4                                                                                          | 5                                                                                                                                                                       | 1.80                                                                                                                                                                                                                                                   |
| 40.00%  | 60.00%                                                                                     |                                                                                                                                                                         |                                                                                                                                                                                                                                                        |
| 2       | 3                                                                                          | 5                                                                                                                                                                       | 1.60                                                                                                                                                                                                                                                   |
| 20.00%  | 80.00%                                                                                     |                                                                                                                                                                         |                                                                                                                                                                                                                                                        |
| 1       | 4                                                                                          | 5                                                                                                                                                                       | 1.80                                                                                                                                                                                                                                                   |
| 80.00%  | 20.00%                                                                                     |                                                                                                                                                                         |                                                                                                                                                                                                                                                        |
| 4       | 1                                                                                          | 5                                                                                                                                                                       | 1.20                                                                                                                                                                                                                                                   |
| 20.00%  | 80.00%                                                                                     |                                                                                                                                                                         |                                                                                                                                                                                                                                                        |
| 1       | 4                                                                                          | 5                                                                                                                                                                       | 1.80                                                                                                                                                                                                                                                   |
| 100.00% | 0.00%                                                                                      |                                                                                                                                                                         |                                                                                                                                                                                                                                                        |
| 5       | 0                                                                                          | 5                                                                                                                                                                       | 1.00                                                                                                                                                                                                                                                   |
| 40.00%  | 60.00%                                                                                     |                                                                                                                                                                         |                                                                                                                                                                                                                                                        |
| 2       | 3                                                                                          | 5                                                                                                                                                                       | 1.60                                                                                                                                                                                                                                                   |
|         | 3 40.00% 2 60.00% 3 20.00% 1 20.00% 1 40.00% 2 20.00% 1 80.00% 4 20.00% 1 100.00% 5 40.00% | 3 2 40.00% 60.00% 2 3 60.00% 40.00% 3 2 20.00% 80.00% 1 4 20.00% 80.00% 1 4 40.00% 60.00% 2 3 20.00% 80.00% 1 4 40.00% 60.00% 1 4 100.00% 80.00% 1 4 100.00% 00.00% 5 0 | 3 2 5 40.00% 60.00% 2 3 5 60.00% 40.00% 3 2 5 20.00% 80.00% 1 4 5 20.00% 80.00% 1 4 5 40.00% 60.00% 2 3 5 20.00% 80.00% 1 4 5 40.00% 80.00% 1 5 80.00% 1 4 5 40.00% 80.00% 1 4 5 40.00% 80.00% 1 4 5 40.00% 80.00% 1 5 40.00% 80.00% 1 5 40.00% 60.00% |