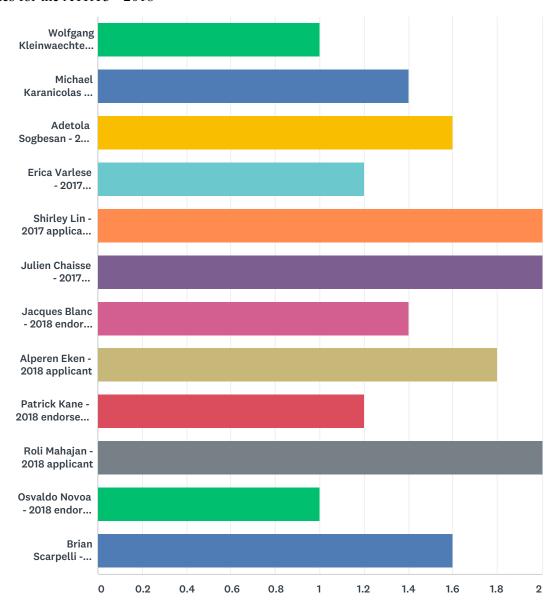

Q3 Based on the candidate's materials or your own personal experience, do you think that the candidate has sufficient knowledge of & experience with the GNSO Community to be able to represent the GNSO as a GNSO endorsed candidate?

|                                                 | YES          | NO / DON'T KNOW | TOTAL | WEIGHTED AVERAGE |      |
|-------------------------------------------------|--------------|-----------------|-------|------------------|------|
| Wolfgang Kleinwaechter - 2017 primary candidate | 100.00%<br>5 | 0.00%           | 5     |                  | 1.00 |

| Michael Karanicolas - 2017 additional candidate                      | 60.00%  | 40.00%  |   |      |
|----------------------------------------------------------------------|---------|---------|---|------|
|                                                                      | 3       | 2       | 5 | 1.40 |
| Adetola Sogbesan - 2017 additional candidate                         | 40.00%  | 60.00%  |   |      |
|                                                                      | 2       | 3       | 5 | 1.60 |
| Erica Varlese - 2017 additional candidate - endorsed by RySG in 2018 | 80.00%  | 20.00%  |   |      |
|                                                                      | 4       | 1       | 5 | 1.20 |
| Shirley Lin - 2017 applicant, not selected                           | 0.00%   | 100.00% |   |      |
|                                                                      | 0       | 5       | 5 | 2.00 |
| Julien Chaisse - 2017 applicant, not selected                        | 0.00%   | 100.00% |   |      |
|                                                                      | 0       | 5       | 5 | 2.00 |
| Jacques Blanc - 2018 endorsed applicant                              | 60.00%  | 40.00%  |   |      |
|                                                                      | 3       | 2       | 5 | 1.40 |
| Alperen Eken - 2018 applicant                                        | 20.00%  | 80.00%  |   |      |
|                                                                      | 1       | 4       | 5 | 1.80 |
| Patrick Kane - 2018 endorsed applicant                               | 80.00%  | 20.00%  |   |      |
|                                                                      | 4       | 1       | 5 | 1.20 |
| Roli Mahajan - 2018 applicant                                        | 0.00%   | 100.00% |   |      |
|                                                                      | 0       | 5       | 5 | 2.00 |
| Osvaldo Novoa - 2018 endorsed applicant                              | 100.00% | 0.00%   |   |      |
|                                                                      | 5       | 0       | 5 | 1.00 |
| Brian Scarpelli - 2018 applicant                                     | 40.00%  | 60.00%  |   |      |
|                                                                      | 2       | 3       | 5 | 1.60 |