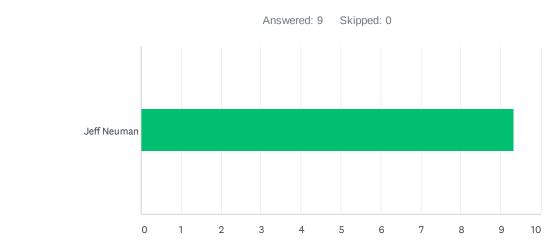

Q3 Based on the application materials and your own knowledge about the candidate, please rate the candidate's experience in and knowledge of the GNSO policy development process. The lowest possible score is 1 and highest possible score is 10.

|                | 1     | 2     | 3     | 4     | 5     | 6     | 7 | 8           | 9           | 10          | N/A   | TOTAL | WEIGHT<br>AVERAG |
|----------------|-------|-------|-------|-------|-------|-------|---|-------------|-------------|-------------|-------|-------|------------------|
| Jeff<br>Neuman | 0.00% | 0.00% | 0.00% | 0.00% | 0.00% | 0.00% |   | 22.22%<br>2 | 22.22%<br>2 | 55.56%<br>5 | 0.00% | 9     | 9                |