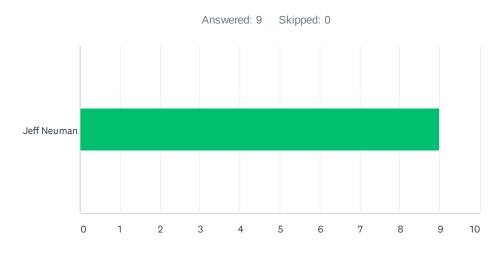

Q5 Based on the application materials and your own knowledge about the candidate, please rate the candidate's availability to participate actively in GAC meetings during the course of ICANN meetings and also, where applicable, intersessional meetings. The lowest possible score is 1 and highest possible score is 10.

|                | 1     | 2     | 3     | 4     | 5     | 6     | 7     | 8           | 9     | 10          | N/A         | TOTAL | WEIGHT<br>AVERAG |
|----------------|-------|-------|-------|-------|-------|-------|-------|-------------|-------|-------------|-------------|-------|------------------|
| Jeff<br>Neuman | 0.00% | 0.00% | 0.00% | 0.00% | 0.00% | 0.00% | 0.00% | 44.44%<br>4 | 0.00% | 44.44%<br>4 | 11.11%<br>1 | 9     | 9                |