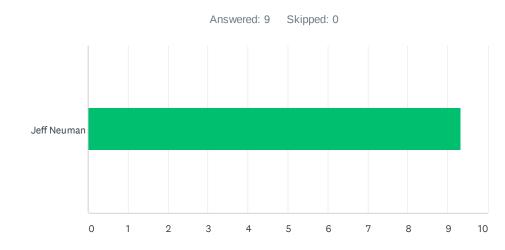

Q4 Based on the application materials and your own knowledge about the candidate, please rate the candidate's experience in and knowledge of recent and current policy work under discussion and / or review in the GNSO. The lowest possible score is 1 and highest possible score is 10.

|                | 1     | 2     | 3     | 4     | 5     | 6     | 7           | 8     | 9           | 10          | N/A   | TOTAL | WEIGHT<br>AVERAG |
|----------------|-------|-------|-------|-------|-------|-------|-------------|-------|-------------|-------------|-------|-------|------------------|
| Jeff<br>Neuman | 0.00% | 0.00% | 0.00% | 0.00% | 0.00% | 0.00% | 11.11%<br>1 | 0.00% | 33.33%<br>3 | 55.56%<br>5 | 0.00% | 9     | 9                |