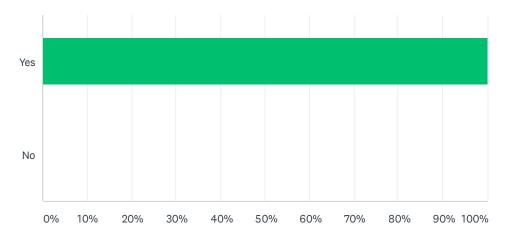

Q2 Have you reviewed information about this selection process at https://community.icann.org/x/nQENCQ and all candidate materials, available at https://community.icann.org/x/ziwhB (login required)?

| ANSWER CHOICES | RESPONSES |   |
|----------------|-----------|---|
| Yes            | 100.00%   | 9 |
| No             | 0.00%     | 0 |
| TOTAL          |           | 9 |