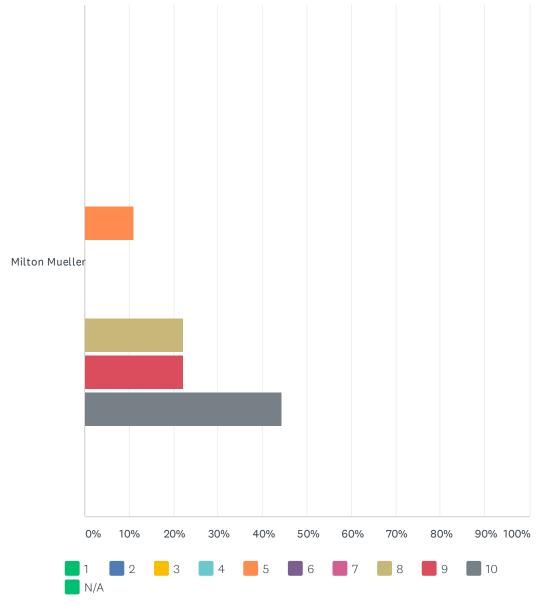

|                | 1     | 2     | 3     | 4     | 5      | 6     | 7     | 8      | 9      | 10     | N/A   | TOTAL | WEIGHTED AVERAGE |
|----------------|-------|-------|-------|-------|--------|-------|-------|--------|--------|--------|-------|-------|------------------|
| Milton Mueller | 0.00% | 0.00% | 0.00% | 0.00% | 11.11% | 0.00% | 0.00% | 22.22% | 22.22% | 44.44% | 0.00% |       |                  |
|                | 0     | 0     | 0     | 0     | 1      | 0     | 0     | 2      | 2      | 4      | 0     | 9     | 8.78             |