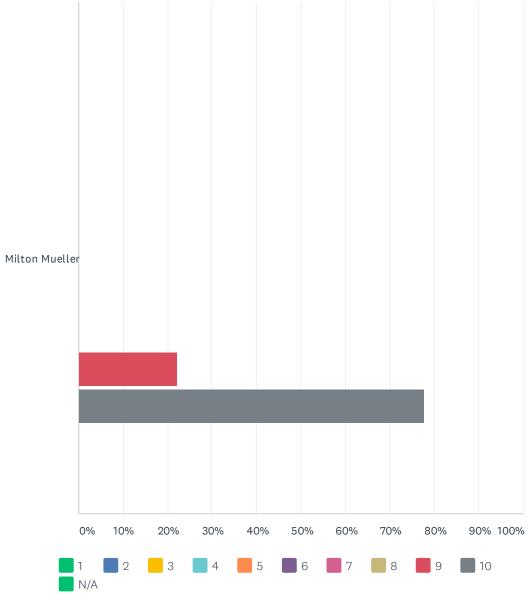

Q5 Based on the application materials and your own knowledge about the candidate, please rate the candidate's ability to work and communicate in written and spoken English. The lowest possible score is 1 and highest possible score is 10.

|                | 1     | 2     | 3     | 4     | 5     | 6     | 7     | 8     | 9      | 10     | N/A   | TOTAL | WEIGHTED AVERAGE |
|----------------|-------|-------|-------|-------|-------|-------|-------|-------|--------|--------|-------|-------|------------------|
| Milton Mueller | 0.00% | 0.00% | 0.00% | 0.00% | 0.00% | 0.00% | 0.00% | 0.00% | 22.22% | 77.78% | 0.00% | 0     | 0.70             |
|                | 0     | 0     | 0     | 0     | 0     | 0     | 0     | 0     | 2      | /      | 0     | 9     | 9.78             |