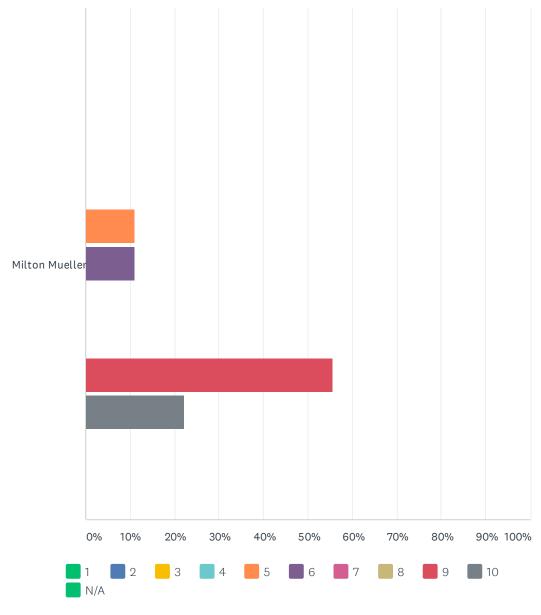

Q4 Based on the application materials and your own knowledge about the candidate, please rate the candidate's analytical skills, including ability to interpret quantitative and qualitative evidence as well as capacity to draw conclusions purely based on evidence. The lowest possible score is 1 and highest possible score is 10.

|                | 1     | 2     | 3 | 4 | 5 | 6 | 7 | 8 | 9           | 10 | N/A | TOTAL | WEIGHTED AVERAGE |
|----------------|-------|-------|---|---|---|---|---|---|-------------|----|-----|-------|------------------|
| Milton Mueller | 0.00% | 0.00% |   |   |   |   |   |   | 55.56%<br>5 |    |     | 9     | 8.44             |