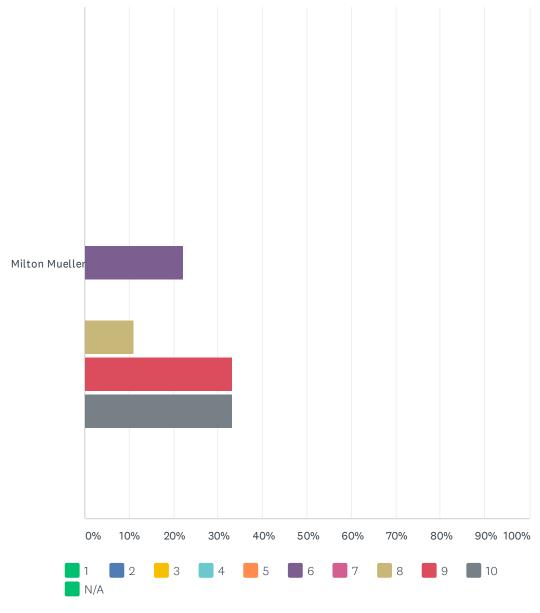

|                | 1     | 2     | 3     | 4     | 5     | 6      | 7     | 8      | 9      | 10          | N/A   | TOTAL | WEIGHTED AVERAGE |
|----------------|-------|-------|-------|-------|-------|--------|-------|--------|--------|-------------|-------|-------|------------------|
| Milton Mueller | 0.00% | 0.00% | 0.00% | 0.00% | 0.00% | 22.22% | 0.00% | 11.11% | 33.33% | 33.33%<br>3 | 0.00% | 9     | 8.56             |
|                |       |       |       |       |       |        |       |        |        |             |       |       | 0.50             |