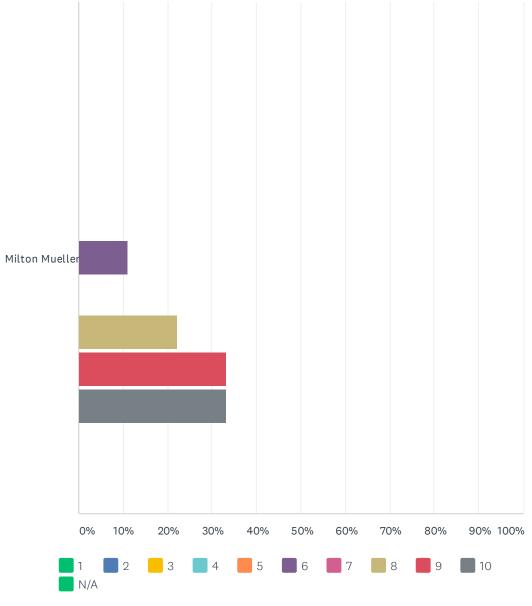

Q3 Based on the application materials and your own knowledge about the candidate, please rate the candidate's direct experience with, and knowledge of, the IANA naming function. The lowest possible score is 1 and highest possible score is 10.

|                | 1     | 2     | 3     | 4     | 5     | 6      | 7     | 8      | 9      | 10     | N/A   | TOTAL | WEIGHTED AVERAGE |
|----------------|-------|-------|-------|-------|-------|--------|-------|--------|--------|--------|-------|-------|------------------|
| Milton Mueller | 0.00% | 0.00% | 0.00% | 0.00% | 0.00% | 11.11% | 0.00% | 22.22% | 33.33% | 33.33% | 0.00% |       |                  |
|                | 0     | 0     | 0     | 0     | 0     | 1      | 0     | 2      | 3      | 3      | 0     | 9     | 8.78             |