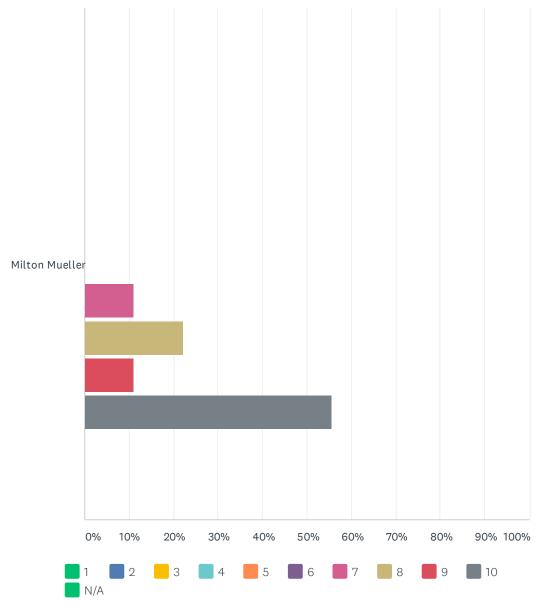

Q10 Based on the application materials and your own knowledge about the candidate, please rate the candidate's demonstrated understanding of the purpose of the CSC. The lowest possible score is 1 and highest possible score is 10.

|                | 1     | 2     | 3     | 4     | 5     | 6     | 7      | 8      | 9      | 10     | N/A   | TOTAL | WEIGHTED AVERAGE |
|----------------|-------|-------|-------|-------|-------|-------|--------|--------|--------|--------|-------|-------|------------------|
| Milton Mueller | 0.00% | 0.00% | 0.00% | 0.00% | 0.00% | 0.00% | 11.11% | 22.22% | 11.11% | 55.56% | 0.00% |       |                  |
|                | 0     | 0     | 0     | 0     | 0     | 0     | 1      | 2      | 1      | 5      | 0     | 9     | 9.11             |