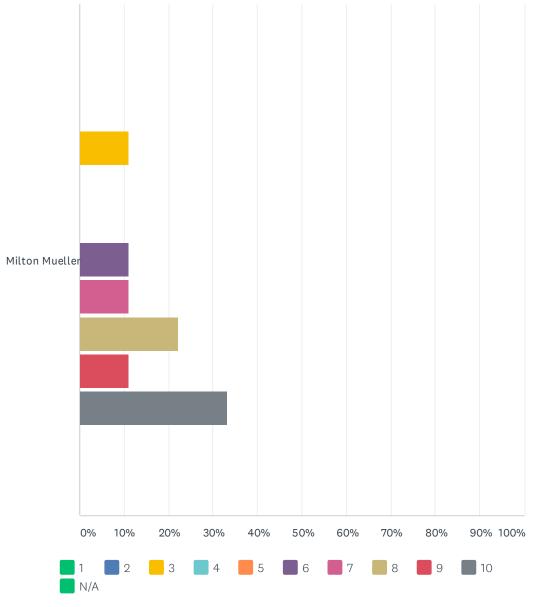

|                | 1     | 2 | 3      | 4 | 5 | 6      | 7 | 8 | 9 | 10 | N/A   | TOTAL | WEIGHTED AVERAGE |
|----------------|-------|---|--------|---|---|--------|---|---|---|----|-------|-------|------------------|
| Milton Mueller | 0.00% |   | 11.11% |   |   | 11.11% |   |   |   |    | 0.00% |       |                  |
|                | 0     | 0 | 1      | 0 | 0 | 1      | 1 | 2 | 1 | 3  | 0     | 9     | 7.89             |