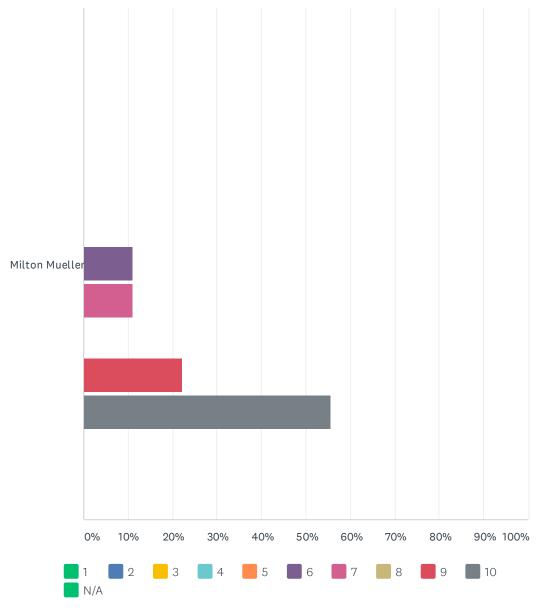

|                | 1     | 2     | 3     | 4     | 5     | 6     | 7      | 8      | 9      | 10     | N/A   | TOTAL | WEIGHTED AVERAGE |
|----------------|-------|-------|-------|-------|-------|-------|--------|--------|--------|--------|-------|-------|------------------|
| Milton Mueller | 0.00% | 0.00% | 0.00% | 0.00% | 0.00% | 0.00% | 11.11% | 22.22% | 11.11% | 55.56% | 0.00% |       |                  |
|                | 0     | 0     | 0     | 0     | 0     | 0     | 1      | 2      | 1      | 5      | 0     | 9     | 9.11             |