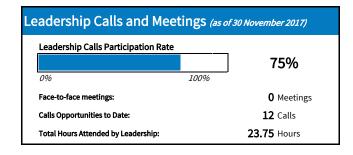

## Registration Directory Service (RDS-WHOIS2) Review Fact Sheet as of: 30 November 2017

| Participation: Plenary, Subgroup, Leadership (as of 30 November 2017) |      |     |                  |    |                 |        |                        |                 |
|-----------------------------------------------------------------------|------|-----|------------------|----|-----------------|--------|------------------------|-----------------|
| Overall Participation Rate                                            |      |     |                  |    |                 |        |                        |                 |
|                                                                       |      | 78% | Number of Calls: | 23 | Hours on Calls: | 310.00 | Face-to-face meetings: | <b>2</b> (days) |
| 0%                                                                    | 100% |     | • Plenary        | 11 | • Plenary       | 286.25 | • Plenary              | <b>2</b> (days) |
| Daviass Taam Mambana                                                  | 11   |     | Subgroups        | 0  | Subgroups       | 0      | Subgroups              | 0               |
| Review Team Members:                                                  | 11   |     | • Leadership     | 12 | • Leadership    | 23.75  | • Leadership           | 0               |