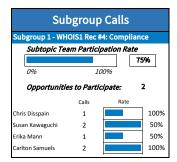

| Member              | Attended | Apologies | No RSVP | Participation Rate |
|---------------------|----------|-----------|---------|--------------------|
| Cathrin Bauer-Bulst | 11       | 5         | 0       | 69                 |
| Alan Greenberg      | 16       | 0         | 0       | 10                 |
| Susan Kawaguchi     | 12       | 4         | 0       | 75                 |