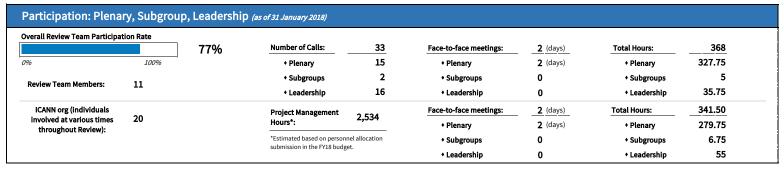

## Registration Directory Service (RDS-WHOIS2) Review Fact Sheet as of: 31 January 2018

| Member                       | SO/AC       | Attended | Apologies | No RSVP | Participation Rate |      |
|------------------------------|-------------|----------|-----------|---------|--------------------|------|
| Alan Greenberg               | At-Large    | 17       | 0         | 0       |                    | 100% |
| Carlton Samuels              | At-Large    | 11       | 2         | 4       |                    | 65%  |
| Cathrin Bauer-Bulst          | GAC         | 13       | 3         | 1       |                    | 76%  |
| Dmitry Belyavsky             | At-Large    | 13       | 4         | 0       |                    | 76%  |
| Erika Mann                   | GNSO        | 11       | 4         | 2       |                    | 65%  |
| Lili Sun                     | GAC         | 15       | 2         | 0       |                    | 88%  |
| Stephanie Perrin             | GNSO        | 12       | 2         | 3       |                    | 71%  |
| Susan Kawaguchi              | GNSO        | 14       | 3         | 0       |                    | 82%  |
| Thomas Walden                | GAC         | 12       | 3         | 2       |                    | 71%  |
| Volker Greimann              | GNSO        | 11       | 6         | 0       |                    | 65%  |
| Chris Disspain, Board Member | ICANN Board | 13       | 3         | 1       |                    | 76%  |
| To be named                  | ccNSO       |          |           |         |                    |      |
| To be named                  | ccNSO       |          |           |         |                    |      |
| To be named                  | ccNSO       |          |           |         |                    |      |