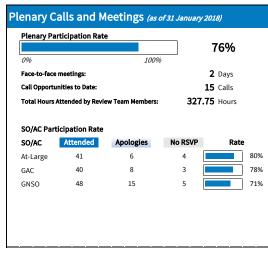

## Registration Directory Service (RDS-WHOIS2) Review Fact Sheet as of: 31 January 2018

| Member                       | SO/AC       | Attended | Apologies | No RSVP | Participation Rate |      |
|------------------------------|-------------|----------|-----------|---------|--------------------|------|
| Alan Greenberg               | At-Large    | 17       | 0         | 0       |                    | 100% |
| Carlton Samuels              | At-Large    | 11       | 2         | 4       |                    | 65%  |
| Cathrin Bauer-Bulst          | GAC         | 13       | 3         | 1       |                    | 76%  |
| Dmitry Belyavsky             | At-Large    | 13       | 4         | 0       |                    | 76%  |
| Erika Mann                   | GNSO        | 11       | 4         | 2       |                    | 65%  |
| Lili Sun                     | GAC         | 15       | 2         | 0       |                    | 88%  |
| Stephanie Perrin             | GNSO        | 12       | 2         | 3       |                    | 71%  |
| Susan Kawaguchi              | GNSO        | 14       | 3         | 0       |                    | 82%  |
| Thomas Walden                | GAC         | 12       | 3         | 2       |                    | 71%  |
| Volker Greimann              | GNSO        | 11       | 6         | 0       |                    | 65%  |
| Chris Disspain, Board Member | ICANN Board | 13       | 3         | 1       |                    | 76%  |
| To be named                  | ccNSO       |          |           |         |                    |      |
| To be named                  | ccNSO       |          |           |         |                    |      |
| To be named                  | ccNSO       |          |           |         |                    |      |