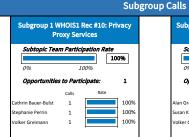

|           |             |
|----------------------------|-----------|-------------|
|                            |           | 82%         |
| 0%                         | 100%      |             |
| Face-to-face meetings:     |           | 0 Meetings  |
| Call Opportunities to Date |           | 19 Calls    |
| Total Hours Attended by L  | aadambini | 40.25 Hours |

| Member              | Attended | Apologies | No RSVP | Participation Rate |     |
|---------------------|----------|-----------|---------|--------------------|-----|
| Cathrin Bauer-Bulst | 13       | 6         | 0       |                    | 68  |
| Alan Greenberg      | 19       | 0         | 0       |                    | 100 |
| Susan Kawaguchi     | 15       | 4         | 0       |                    | 79  |







Subgroup 4 Consumer Trust

100%

83%

Rate

1

0%

100%

100%

100%

100%

Subtopic Team Participation Rate

Calls

0

1

1 1

1

Opportunities to Participate:

0%

Carlton Samuels

Dmitry Belyavsky

Stephanie Perrin Susan Kawaguchi

Erika Mann

## Subgroup 1 WHOIS1 Rec #11: Common Subgroup 2 Anything New Interface Subtopic Team Participation Rate Subtopic Team Participation Rate 100% 100% 0% 100% 0% 100% Opportunities to Participate: 1 Opportunities to Participate: 1 Rate Calls Rate Calls 1 100% 1 100% Alan Greenberg Alan Greenberg 100% Stephanie Perrin 100% Susan Kawaguchi 1 1 100% 100% /olker Greimann 1 usan Kawaguchi 1

\*Subgroup data does not include non-member participation.