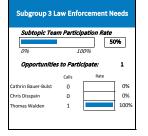

## Subgroup Calls (\*subgroup data does not include non-member participation)

Calls

1

0

1

p 1 WHOIS1 Rec #11: Common

100%

1