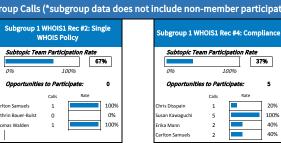

## Subgroup Calls (\*subgroup data does not include non-member participation)

Calls

1

0

1

p 1 WHOIS1 Rec #11: Common

100%

1

100%

100%

100%

0%

ariton Samuels

Thomas Walden

1

Cathrin Bauer-Bulst

| Subtopic Tea<br>0%  |                   | <u> </u> | 9<br>67% |
|---------------------|-------------------|----------|----------|
| Opportunities       | to Part           | icipate: | 0        |
|                     | Calls             | Rate     |          |
| Carlton Samuels     | 1                 |          | 100%     |
| Cathrin Bauer-Bulst | 1                 |          | 100%     |
| /olker Greimann     | 0                 |          | 0%       |
| Subgroup 1 W        | /HOIS1<br>oxy Sei |          | rivacy   |