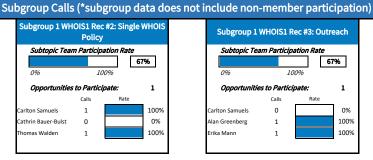

## Registration Directory Service (RDS-WHOIS2) Review

Fact Sheet as of: 30 April 2018

| Member                       | SO/AC       | Attended | Apologies | No RSVP | Participation Rate |     |
|------------------------------|-------------|----------|-----------|---------|--------------------|-----|
| Alan Greenberg               | At-Large    | 28       | 1         | 0       |                    | 97% |
| Carlton Samuels              | At-Large    | 20       | 3         | 6       |                    | 69% |
| Cathrin Bauer-Bulst          | GAC         | 19       | 8         | 2       |                    | 66% |
| Dmitry Belyavsky             | At-Large    | 23       | 6         | 0       |                    | 79% |
| Erika Mann                   | GNSO        | 18       | 8         | 3       |                    | 62% |
| Lili Sun                     | GAC         | 25       | 4         | 0       |                    | 86% |
| Stephanie Perrin             | GNSO        | 20       | 3         | 6       |                    | 69% |
| Susan Kawaguchi              | GNSO        | 25       | 4         | 0       |                    | 86% |
| Thomas Walden                | GAC         | 13       | 9         | 7       |                    | 45% |
| Volker Greimann              | GNSO        | 13       | 15        | 1       |                    | 45% |
| Chris Disspain, Board Member | ICANN Board | 17       | 6         | 6       |                    | 59% |