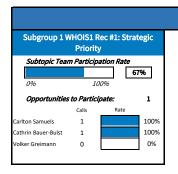

## Registration Directory Service (RDS-WHOIS2) Review

Fact Sheet as of: 30 April 2018

| Member                       | SO/AC       | Attended | Apologies | No RSVP | Participation Rate |     |
|------------------------------|-------------|----------|-----------|---------|--------------------|-----|
| Alan Greenberg               | At-Large    | 28       | 1         | 0       |                    | 97% |
| Carlton Samuels              | At-Large    | 20       | 3         | 6       |                    | 69% |
| Cathrin Bauer-Bulst          | GAC         | 19       | 8         | 2       |                    | 66% |
| Dmitry Belyavsky             | At-Large    | 23       | 6         | 0       |                    | 79% |
| Erika Mann                   | GNSO        | 18       | 8         | 3       |                    | 62% |
| Lili Sun                     | GAC         | 25       | 4         | 0       |                    | 86% |
| Stephanie Perrin             | GNSO        | 20       | 3         | 6       |                    | 69% |
| Susan Kawaguchi              | GNSO        | 25       | 4         | 0       |                    | 86% |
| Thomas Walden                | GAC         | 13       | 9         | 7       |                    | 45% |
| Volker Greimann              | GNSO        | 13       | 15        | 1       |                    | 45% |
| Chris Disspain, Board Member | ICANN Board | 17       | 6         | 6       |                    | 59% |