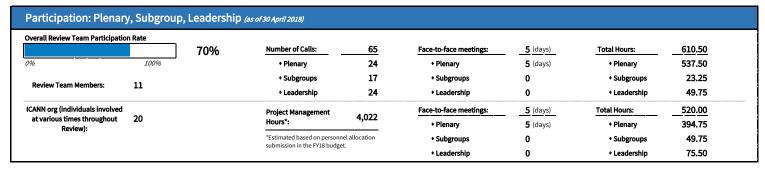

## Registration Directory Service (RDS-WHOIS2) Review

Fact Sheet as of: 30 April 2018

| Member                       | SO/AC       | Attended | Apologies | No RSVP | Participation Rate |     |
|------------------------------|-------------|----------|-----------|---------|--------------------|-----|
| Alan Greenberg               | At-Large    | 28       | 1         | 0       |                    | 97% |
| Carlton Samuels              | At-Large    | 20       | 3         | 6       |                    | 69% |
| Cathrin Bauer-Bulst          | GAC         | 19       | 8         | 2       |                    | 66% |
| Dmitry Belyavsky             | At-Large    | 23       | 6         | 0       |                    | 79% |
| Erika Mann                   | GNSO        | 18       | 8         | 3       |                    | 62% |
| Lili Sun                     | GAC         | 25       | 4         | 0       |                    | 86% |
| Stephanie Perrin             | GNSO        | 20       | 3         | 6       |                    | 69% |
| Susan Kawaguchi              | GNSO        | 25       | 4         | 0       |                    | 86% |
| Thomas Walden                | GAC         | 13       | 9         | 7       |                    | 45% |
| Volker Greimann              | GNSO        | 13       | 15        | 1       |                    | 45% |
| Chris Disspain, Board Member | ICANN Board | 17       | 6         | 6       |                    | 59% |

| eadership Calls and Meetings (as of 30 Apr 2018) |      |                    |
|--------------------------------------------------|------|--------------------|
| Leadership Calls Participation Rate              | •    |                    |
|                                                  |      | 83%                |
| 0%                                               | 100% |                    |
| Face-to-face meetings:                           |      | <b>0</b> Meetings  |
| Call Opportunities to Date:                      |      | <b>24</b> Calls    |
| Total Hours Attended by Leadership:              |      | <b>49.75</b> Hours |