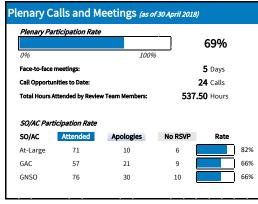

## Registration Directory Service (RDS-WHOIS2) Review

Fact Sheet as of: 30 April 2018

| Member                       | SO/AC       | Attended | Apologies | No RSVP | Participation Rate |     |
|------------------------------|-------------|----------|-----------|---------|--------------------|-----|
| Alan Greenberg               | At-Large    | 28       | 1         | 0       |                    | 97% |
| Carlton Samuels              | At-Large    | 20       | 3         | 6       |                    | 69% |
| Cathrin Bauer-Bulst          | GAC         | 19       | 8         | 2       |                    | 66% |
| Dmitry Belyavsky             | At-Large    | 23       | 6         | 0       |                    | 79% |
| Erika Mann                   | GNSO        | 18       | 8         | 3       |                    | 62% |
| Lili Sun                     | GAC         | 25       | 4         | 0       |                    | 86% |
| Stephanie Perrin             | GNSO        | 20       | 3         | 6       |                    | 69% |
| Susan Kawaguchi              | GNSO        | 25       | 4         | 0       |                    | 86% |
| Thomas Walden                | GAC         | 13       | 9         | 7       |                    | 45% |
| Volker Greimann              | GNSO        | 13       | 15        | 1       |                    | 45% |
| Chris Disspain, Board Member | ICANN Board | 17       | 6         | 6       |                    | 59% |