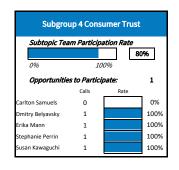

100 |
| Stephanie Perrin | 2            |            | 100 |
| Susan Kawaguchi  | 2            |            | 100 |

| Subtopic Tear       | n Particip      | ation Rate |      |
|---------------------|-----------------|------------|------|
|                     |                 |            | 40%  |
| 0%                  | 10              | 00%        |      |
| Opportunities       | to Participate: |            | 2    |
|                     | Calls           | Rate       |      |
| Cathrin Bauer-Bulst | 1               |            | 50%  |
| Chris Disspain      | 0               |            | 0%   |
| Thomas Walden       | 2               |            | 100% |
| Lili Sun            | 1               |            | 50%  |
| Stephanie Perrin    | 0               |            | 0%   |