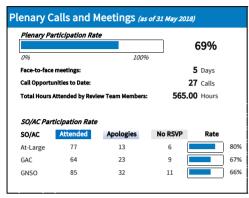

## Registration Directory Service (RDS-WHOIS2) Review

Fact Sheet as of: 31 May 2018

| Member                       | SO/AC       | Attended | Apologies | No RSVP | Participation Rate |     |
|------------------------------|-------------|----------|-----------|---------|--------------------|-----|
| Alan Greenberg               | At-Large    | 30       | 2         | 0       |                    | 94% |
| Carlton Samuels              | At-Large    | 22       | 4         | 6       |                    | 69% |
| Cathrin Bauer-Bulst          | GAC         | 21       | 9         | 2       |                    | 66% |
| Dmitry Belyavsky             | At-Large    | 25       | 7         | 0       |                    | 78% |
| Erika Mann                   | GNSO        | 21       | 8         | 3       |                    | 66% |
| Lili Sun                     | GAC         | 28       | 4         | 0       |                    | 88% |
| Stephanie Perrin             | GNSO        | 22       | 3         | 7       |                    | 69% |
| Susan Kawaguchi              | GNSO        | 28       | 4         | 0       |                    | 88% |
| Thomas Walden                | GAC         | 15       | 10        | 7       |                    | 47% |
| Volker Greimann              | GNSO        | 14       | 17        | 1       |                    | 44% |
| Chris Disspain, Board Member | ICANN Board | 18       | 7         | 7       |                    | 56% |