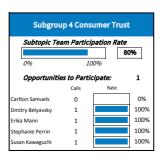

| Alan Greenberg   | 2            |             | 100  |
| Stephanie Perrin | 2            |             | 1009 |
| Susan Kawaguchi  | 2            |             | 1009 |

| Subtopic Tea        | m Partic  | ipation Rat | te   |
|---------------------|-----------|-------------|------|
|                     |           |             | 40%  |
| 0%                  | 1         | 100%        | ,    |
| Opportunitie.       | s to Part | icipate:    | 2    |
|                     | Calls     | Rate        |      |
| Cathrin Bauer-Bulst | 1         |             | 50%  |
| Chris Disspain      | 0         |             | 0%   |
| Thomas Walden       | 2         |             | 1009 |
| Lili Sun            | 1         |             | 50%  |
| Stephanie Perrin    | 0         |             | 0%   |