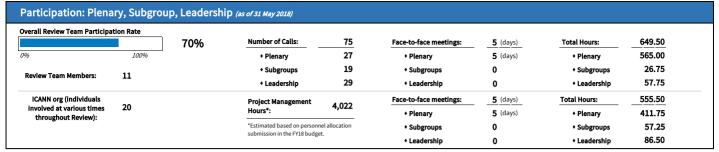

## Registration Directory Service (RDS-WHOIS2) Review

Fact Sheet as of: 31 May 2018

| Member                       | SO/AC       | Attended | Apologies | No RSVP | Participation Rate |     |
|------------------------------|-------------|----------|-----------|---------|--------------------|-----|
| Alan Greenberg               | At-Large    | 30       | 2         | 0       |                    | 94% |
| Carlton Samuels              | At-Large    | 22       | 4         | 6       |                    | 69% |
| Cathrin Bauer-Bulst          | GAC         | 21       | 9         | 2       |                    | 66% |
| Dmitry Belyavsky             | At-Large    | 25       | 7         | 0       |                    | 78% |
| Erika Mann                   | GNSO        | 21       | 8         | 3       |                    | 66% |
| Lili Sun                     | GAC         | 28       | 4         | 0       |                    | 88% |
| Stephanie Perrin             | GNSO        | 22       | 3         | 7       |                    | 69% |
| Susan Kawaguchi              | GNSO        | 28       | 4         | 0       |                    | 88% |
| Thomas Walden                | GAC         | 15       | 10        | 7       |                    | 47% |
| Volker Greimann              | GNSO        | 14       | 17        | 1       |                    | 44% |
| Chris Disspain, Board Member | ICANN Board | 18       | 7         | 7       |                    | 56% |