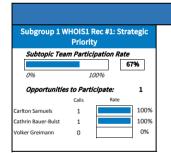

| Subtopic Team Participation Rate |              |         |      |  |  |  |  |
|----------------------------------|--------------|---------|------|--|--|--|--|
| Subtopic Yea                     | in r arcici, |         | 67%  |  |  |  |  |
| 0%                               | 10           | 00%     |      |  |  |  |  |
| Opportunitie.                    | s to Partic  | cipate: | 1    |  |  |  |  |
|                                  | Calls        | Rate    |      |  |  |  |  |
| Carlton Samuels                  | 1            |         | 100% |  |  |  |  |
| Cathrin Bauer-Bulst              | 0            |         | 0%   |  |  |  |  |
| Thomas Walden                    | 1            |         | 100% |  |  |  |  |