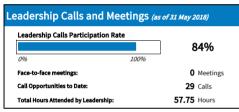

| Member              | Attended | Apologies | No RSVP | Participation Rate |      |
|---------------------|----------|-----------|---------|--------------------|------|
| Cathrin Bauer-Bulst | 20       | 9         | 0       |                    | 699  |
| Alan Greenberg      | 29       | 0         | 0       |                    | 1009 |
| Susan Kawaguchi     | 24       | 5         | 0       |                    | 839  |