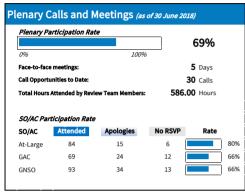

## Registration Directory Service (RDS-WHOIS2) Review

Fact Sheet as of: 30 June 2018

| Member                       | SO/AC       | Attended | Apologies | No RSVP | Participation Rate | _   |
|------------------------------|-------------|----------|-----------|---------|--------------------|-----|
| Alan Greenberg               | At-Large    | 33       | 2         | 0       |                    | 949 |
| Carlton Samuels              | At-Large    | 24       | 5         | 6       |                    | 69% |
| Cathrin Bauer-Bulst          | GAC         | 23       | 10        | 2       |                    | 66% |
| Dmitry Belyavsky             | At-Large    | 27       | 8         | 0       |                    | 779 |
| Erika Mann                   | GNSO        | 22       | 9         | 4       |                    | 63% |
| Lili Sun                     | GAC         | 31       | 4         | 0       |                    | 89% |
| Stephanie Perrin             | GNSO        | 24       | 3         | 8       |                    | 699 |
| Susan Kawaguchi              | GNSO        | 30       | 5         | 0       |                    | 86% |
| Thomas Walden                | GAC         | 15       | 10        | 10      |                    | 43% |
| Volker Greimann              | GNSO        | 17       | 17        | 1       |                    | 49% |
| Chris Disspain, Board Member | ICANN Board | 20       | 8         | 7       |                    | 579 |