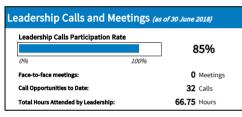

| Member              | Attended | Apologies | No RSVP | Participation Rate |     |
|---------------------|----------|-----------|---------|--------------------|-----|
| Cathrin Bauer-Bulst | 23       | 9         | 0       |                    | 729 |
| Alan Greenberg      | 32       | 0         | 0       |                    | 100 |
| Susan Kawaguchi     | 27       | 5         | 0       |                    | 849 |