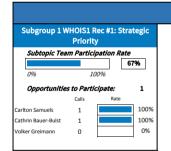

| , w                              | /HOIS P | olicy |      |  |  |  |
|----------------------------------|---------|-------|------|--|--|--|
| Subtopic Team Participation Rate |         |       |      |  |  |  |
|                                  |         | (     | 57%  |  |  |  |
| 0%                               |         | 100%  |      |  |  |  |
| Opportunities to Participate: 1  |         |       |      |  |  |  |
|                                  | Calls   | Rate  |      |  |  |  |
| Carlton Samuels                  | 1       |       | 100% |  |  |  |
| Cathrin Bauer-Bulst              | 0       |       | 0%   |  |  |  |
| Thomas Walden                    | 1       |       | 100% |  |  |  |