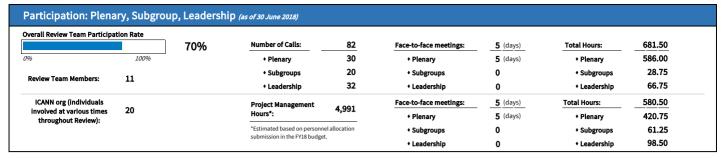

## Registration Directory Service (RDS-WHOIS2) Review

Fact Sheet as of: 30 June 2018

| Member                       | SO/AC       | Attended | Apologies | No RSVP | Participation Rate | _   |
|------------------------------|-------------|----------|-----------|---------|--------------------|-----|
| Alan Greenberg               | At-Large    | 33       | 2         | 0       |                    | 949 |
| Carlton Samuels              | At-Large    | 24       | 5         | 6       |                    | 69% |
| Cathrin Bauer-Bulst          | GAC         | 23       | 10        | 2       |                    | 66% |
| Dmitry Belyavsky             | At-Large    | 27       | 8         | 0       |                    | 779 |
| Erika Mann                   | GNSO        | 22       | 9         | 4       |                    | 63% |
| Lili Sun                     | GAC         | 31       | 4         | 0       |                    | 89% |
| Stephanie Perrin             | GNSO        | 24       | 3         | 8       |                    | 699 |
| Susan Kawaguchi              | GNSO        | 30       | 5         | 0       |                    | 86% |
| Thomas Walden                | GAC         | 15       | 10        | 10      |                    | 43% |
| Volker Greimann              | GNSO        | 17       | 17        | 1       |                    | 49% |
| Chris Disspain, Board Member | ICANN Board | 20       | 8         | 7       |                    | 579 |