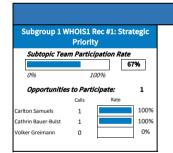

| Subtopic Tea        | m Parti  | cipation Ra | te   |
|---------------------|----------|-------------|------|
|                     |          |             | 67%  |
| 0%                  |          | 100%        |      |
| Opportunitie.       | s to Par | ticipate:   | 1    |
|                     | Calls    | Rate        |      |
| Carlton Samuels     | 1        |             | 100% |
| Cathrin Bauer-Bulst | 0        |             | 0%   |
| Thomas Walden       | 1        |             | 100% |