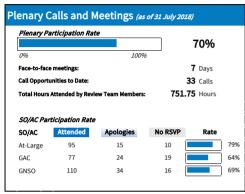

## Registration Directory Service (RDS-WHOIS2) Review

Fact Sheet as of: 31 July 2018

| Member                       | SO/AC       | Attended | Apologies | No RSVP | Participation Rate |     |
|------------------------------|-------------|----------|-----------|---------|--------------------|-----|
| Alan Greenberg               | At-Large    | 38       | 2         | 0       |                    | 959 |
| Carlton Samuels              | At-Large    | 28       | 5         | 7       |                    | 709 |
| Cathrin Bauer-Bulst          | GAC         | 27       | 10        | 3       |                    | 689 |
| Dmitry Belyavsky             | At-Large    | 29       | 8         | 3       |                    | 739 |
| Erika Mann                   | GNSO        | 26       | 9         | 5       |                    | 659 |
| Lili Sun                     | GAC         | 35       | 4         | 1       |                    | 889 |
| Stephanie Perrin             | GNSO        | 29       | 3         | 8       |                    | 739 |
| Susan Kawaguchi              | GNSO        | 35       | 5         | 0       |                    | 889 |
| Thomas Walden                | GAC         | 15       | 10        | 15      |                    | 389 |
| Volker Greimann              | GNSO        | 20       | 17        | 3       |                    | 509 |
| Chris Disspain, Board Member | ICANN Board | 24       | 8         | 8       |                    | 609 |