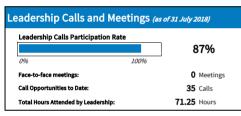

## Registration Directory Service (RDS-WHOIS2) Review

Fact Sheet as of: 31 July 2018

| Member                       | SO/AC       | Attended | Apologies | No RSVP | Participation Rate |     |
|------------------------------|-------------|----------|-----------|---------|--------------------|-----|
| Alan Greenberg               | At-Large    | 38       | 2         | 0       |                    | 959 |
| Carlton Samuels              | At-Large    | 28       | 5         | 7       |                    | 709 |
| Cathrin Bauer-Bulst          | GAC         | 27       | 10        | 3       |                    | 689 |
| Dmitry Belyavsky             | At-Large    | 29       | 8         | 3       |                    | 739 |
| Erika Mann                   | GNSO        | 26       | 9         | 5       |                    | 659 |
| Lili Sun                     | GAC         | 35       | 4         | 1       |                    | 889 |
| Stephanie Perrin             | GNSO        | 29       | 3         | 8       |                    | 739 |
| Susan Kawaguchi              | GNSO        | 35       | 5         | 0       |                    | 889 |
| Thomas Walden                | GAC         | 15       | 10        | 15      |                    | 389 |
| Volker Greimann              | GNSO        | 20       | 17        | 3       |                    | 509 |
| Chris Disspain, Board Member | ICANN Board | 24       | 8         | 8       |                    | 609 |