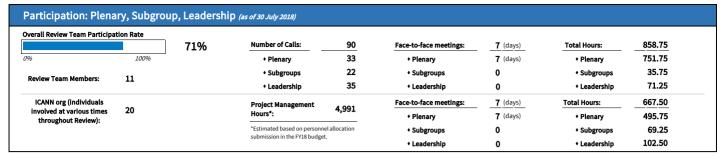

## Registration Directory Service (RDS-WHOIS2) Review

Fact Sheet as of: 31 July 2018

| Member                       | SO/AC       | Attended | Apologies | No RSVP | Participation Rate |     |
|------------------------------|-------------|----------|-----------|---------|--------------------|-----|
| Alan Greenberg               | At-Large    | 38       | 2         | 0       |                    | 959 |
| Carlton Samuels              | At-Large    | 28       | 5         | 7       |                    | 709 |
| Cathrin Bauer-Bulst          | GAC         | 27       | 10        | 3       |                    | 689 |
| Dmitry Belyavsky             | At-Large    | 29       | 8         | 3       |                    | 739 |
| Erika Mann                   | GNSO        | 26       | 9         | 5       |                    | 659 |
| Lili Sun                     | GAC         | 35       | 4         | 1       |                    | 889 |
| Stephanie Perrin             | GNSO        | 29       | 3         | 8       |                    | 739 |
| Susan Kawaguchi              | GNSO        | 35       | 5         | 0       |                    | 889 |
| Thomas Walden                | GAC         | 15       | 10        | 15      |                    | 389 |
| Volker Greimann              | GNSO        | 20       | 17        | 3       |                    | 509 |
| Chris Disspain, Board Member | ICANN Board | 24       | 8         | 8       |                    | 609 |