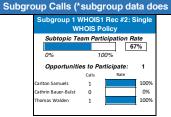

| Subgroup<br>C                   | o 1 WHO<br>Complian |      | #4:        |  |  |
|---------------------------------|---------------------|------|------------|--|--|
| Subtopic T                      | eam Parti           |      | Rate<br>8% |  |  |
| 0%                              | 10                  | 0%   |            |  |  |
| Opportunities to Participate: 8 |                     |      |            |  |  |
|                                 | Calls               | Rate |            |  |  |
| Chris Disspain                  | 2                   |      | 25%        |  |  |
| Susan Kawaguchi                 | 8                   |      | 100%       |  |  |
| Erika Mann                      | 3                   |      | 38%        |  |  |
| Carlton Samuels                 | 5                   |      | 63%        |  |  |