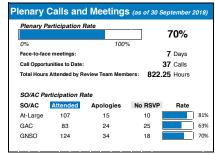

## Registration Directory Service (RDS-WHOIS2) Review

Fact Sheet as of: 30 September 2018





| Member                      | SO/AC       | Attended | Apologies | No RSVP | Participation Rate |     |
|-----------------------------|-------------|----------|-----------|---------|--------------------|-----|
| Alan Greenberg              | At-Large    | 42       | 2         | 0       |                    | 959 |
| Carlton Samuels             | At-Large    | 32       | 5         | 7       |                    | 739 |
| Cathrin Bauer-Bulst         | GAC         | 29       | 10        | 5       |                    | 669 |
| Dmitry Belyavsky            | At-Large    | 33       | 8         | 3       |                    | 759 |
| Erika Mann                  | GNSO        | 29       | 9         | 6       |                    | 669 |
| Lili Sun                    | GAC         | 39       |