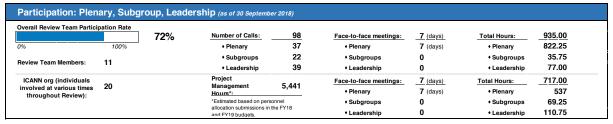

## Registration Directory Service (RDS-WHOIS2) Review

Fact Sheet as of: 30 September 2018





| Member                      | SO/AC       | Attended | Apologies | No RSVP | Participation Rate |     |
|-----------------------------|-------------|----------|-----------|---------|--------------------|-----|
| Alan Greenberg              | At-Large    | 42       | 2         | 0       |                    | 959 |
| Carlton Samuels             | At-Large    | 32       | 5         | 7       |                    | 739 |
| Cathrin Bauer-Bulst         | GAC         | 29       | 10        | 5       |                    | 669 |
| Dmitry Belyavsky            | At-Large    | 33       | 8         | 3       |                    | 759 |
| Erika Mann                  | GNSO        | 29       | 9         | 6       |                    | 669 |
| Lili Sun                    | GAC         | 39