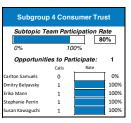

00%  |
| Susan Kawaguchi  | 2          |           | 100%  |

| Subtopic Te         | am Part            | ticipation R | ate  |
|---------------------|--------------------|--------------|------|
|                     |                    | 5            | 3%   |
| 0%                  | 10                 | 00%          |      |
| Opportunitie        | es to Participate: |              | 3    |
|                     | Calls              | Rate         |      |
| Cathrin Bauer-Bulst | 2                  |              | 67%  |
| Chris Disspain      | 0                  |              | 0%   |
| Thomas Walden       | 3                  |              | 100% |
| Lili Sun            | 2                  |              | 67%  |
| Stephanie Perrin    | 1                  |              | 33%  |