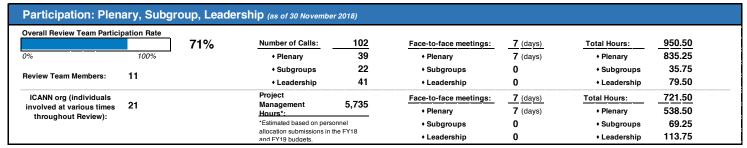

## Registration Directory Service (RDS-WHOIS2) Review

Fact Sheet as of: 30 November 2018

| Plenary P                | articipation l   | Rate             |            | 70%      |
|--------------------------|------------------|------------------|------------|----------|
| 0%                       |                  | 1009             | %          |          |
| Face-to-fac              | e meetings:      |                  |            | 7 Days   |
| Call Opport              | unities to Date: |                  |            | 39 Calls |
|                          |                  |                  |            |          |
| Total Hours              | Attended by R    | eview Team Mem   | bers: 835. | 25 Hours |
|                          | Attended by R    |                  | bers: 835. | 25 Hours |
| SO/AC Pa                 | ·                |                  | No RSVP    | 25 Hours |
| <i>SO/AC Pa</i><br>SO/AC | rticipation R    | ate              |            |          |
|                          | Attended         | ate<br>Apologies | No RSVP    |          |