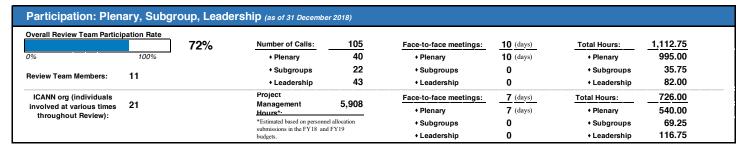

## Plenary Calls and Meetings (as of 31 December 2018) Plenary Participation Rate 71% 100% Face-to-face meetings: **10** Days Call Opportunities to Date: 40 Calls Total Hours Attended by Review Team Members: $995.00\ \mathrm{Hours}$ SO/AC Participation Rate Attended No RSVP SO/AC Apologies Rate At-Large 124 15 11 83% 24 33 62% GAC 34 24 142 71% GNSO

| Leadership Calls and Meeti          | ngs (as of 31 Dec 2018) |
|-------------------------------------|-------------------------|
| Leadership Calls Participation Rate | 85%                     |
| 0% 100%                             | 6                       |
| Face-to-face meetings:              | <b>0</b> Meetings       |
| Call Opportunities to Date:         | <b>43</b> Calls         |
| Total Hours Attended by Leadership: | <b>82.00</b> Hours      |