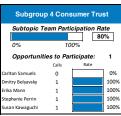

|  |
| Stephanie Perrin                | 2        |      | 100%       |  |
| Susan Kawaguchi                 | 2        |      | 100%       |  |

| Subgroup 3 La       | aw En  | forcement   | Need |
|---------------------|--------|-------------|------|
| Subtopic Te         | am Par |             |      |
|                     |        | 5           | 3%   |
| 0%                  | 1      | 00%         |      |
| Opportunitie        | s to P | articipate: | 3    |
|                     | Calls  | Rate        |      |
| Cathrin Bauer-Bulst | 2      |             | 67%  |
| Chris Disspain      | 0      |             | 0%   |
| Thomas Walden       | 3      |             | 100% |
| Lili Sun            | 2      |             | 67%  |
| Stephanie Perrin    | 1      |             | 33%  |