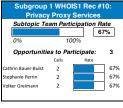

| Subgroup 3 La       | aw En  | forcement   | Need |
|---------------------|--------|-------------|------|
| Subtopic Te         | am Par |             |      |
|                     |        | 5           | 3%   |
| 0%                  | 1      | 00%         |      |
| Opportunitie        | s to P | articipate: | 3    |
|                     | Calls  | Rate        |      |
| Cathrin Bauer-Bulst | 2      |             | 67%  |
| Chris Disspain      | 0      |             | 0%   |
| Thomas Walden       | 3      |             | 100% |
| Lili Sun            | 2      |             | 67%  |
| Stephanie Perrin    | 1      |             | 33%  |