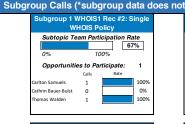

|                                 | p 1 WHC<br>Complia | DIS1 Rec # | 4:         |
|---------------------------------|--------------------|------------|------------|
| Subtopic T                      |                    | cipation R | ate<br>18% |
| 0%                              | 10                 | 00%        |            |
| Opportunities to Participate: 8 |                    |            |            |
|                                 | Calls              | Rate       |            |
| Chris Disspain                  | 2                  |            | 25%        |
| Susan Kawaguchi                 | 8                  |            | 100%       |
| Erika Mann                      | 3                  |            | 38%        |
| Carlton Samuels                 | 5                  |            | 63%        |