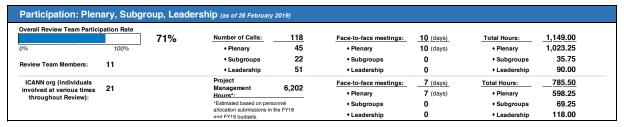

| Landambia Oalla Badisia dia        | D-4- |             |
|------------------------------------|------|-------------|
| Leadership Calls Participation     |      | 84%         |
| 0%                                 | 100% |             |
| Face-to-face meetings:             |      | 0 Meeting:  |
| Call Opportunities to Date:        |      | 51 Calls    |
| Total Hours Attended by Leadership |      | 90.00 Hours |