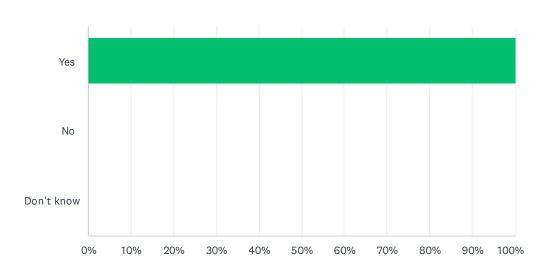

### Q6 Mark Datysgeld

Answered: 4 Skipped: 0

| ANSWER CHOICES | RESPONSES |   |
|----------------|-----------|---|
| Yes            | 100.00%   | 4 |
| No             | 0.00%     | 0 |
| Don't know     | 0.00%     | 0 |
| TOTAL          |           | 4 |