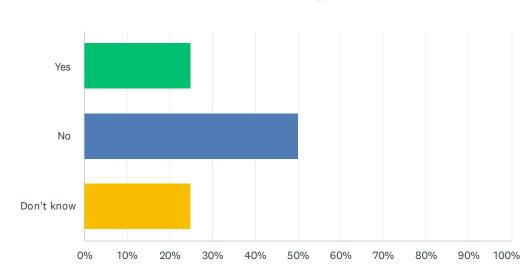

### Q9 Calvin Browne

Don't know

10%

0%

20%

30%

40%

50%

60%

70%

80%

| ANSWER CHOICES | RESPONSES |   |
|----------------|-----------|---|
| Yes            | 25.00%    | 1 |
| No             | 50.00%    | 2 |
| Don't know     | 25.00%    | 1 |
| TOTAL          |           | 4 |