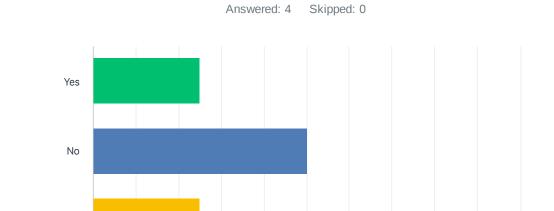

### Q3 Dr. Hago Dafalla

| ANSWER CHOICES | RESPONSES |   |
|----------------|-----------|---|
| Yes            | 25.00%    | 1 |
| No             | 50.00%    | 2 |
| Don't know     | 25.00%    | 1 |
| TOTAL          |           | 4 |