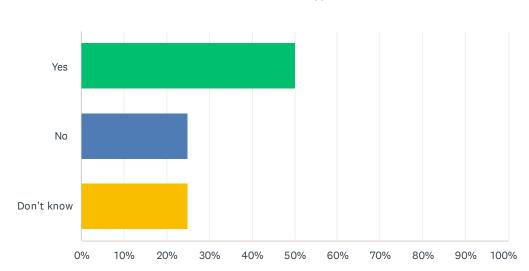

# Q5 Arsène Tungali

Answered: 4 Skipped: 0

| ANSWER CHOICES | RESPONSES |   |
|----------------|-----------|---|
| Yes            | 100.00%   | 4 |
| No             | 0.00%     | 0 |
| Don't know     | 0.00%     | 0 |
| TOTAL          |           | 4 |