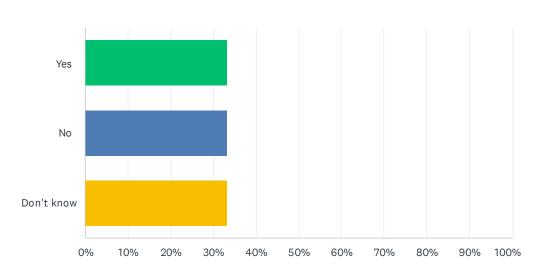

### Q13 Benjamin Akinmoyeje

Answered: 3 Skipped: 1

| ANSWER CHOICES | RESPONSES |   |
|----------------|-----------|---|
| Yes            | 33.33%    | 1 |
| No             | 33.33%    | 1 |
| Don't know     | 33.33%    | 1 |
| TOTAL          |           | 3 |