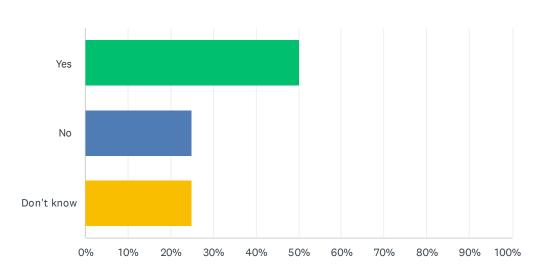

# Q5 Arsène Tungali

Answered: 4 Skipped: 0

| ANSWER CHOICES | RESPONSES |   |
|----------------|-----------|---|
| Yes            | 100.00%   | 4 |
| No             | 0.00%     | 0 |
| Don't know     | 0.00%     | 0 |
| TOTAL          |           | 4 |