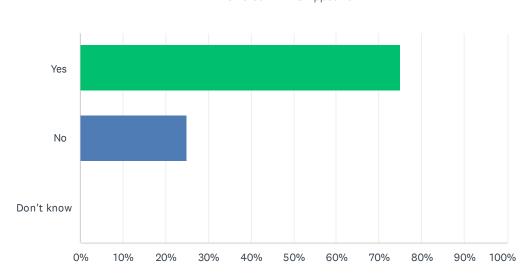

# Q5 Arsène Tungali

Answered: 4 Skipped: 0

| ANSWER CHOICES | RESPONSES |   |
|----------------|-----------|---|
| Yes            | 100.00%   | 4 |
| No             | 0.00%     | 0 |
| Don't know     | 0.00%     | 0 |
| TOTAL          |           | 4 |