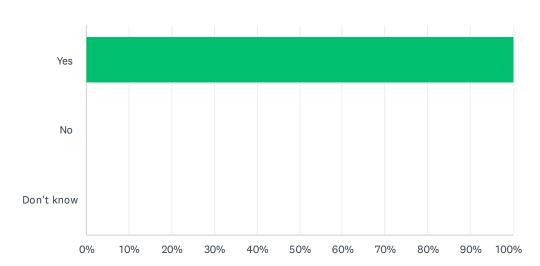

# Q5 Arsène Tungali

Answered: 4 Skipped: 0

| ANSWER CHOICES | RESPONSES |   |
|----------------|-----------|---|
| Yes            | 100.00%   | 4 |
| No             | 0.00%     | 0 |
| Don't know     | 0.00%     | 0 |
| TOTAL          |           | 4 |