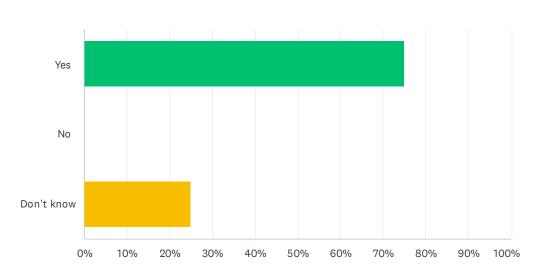

### Q8 Namra Naseer

Answered: 4 Skipped: 0

| ANSWER CHOICES | RESPONSES |   |
|----------------|-----------|---|
| Yes            | 75.00%    | 3 |
| No             | 0.00%     | 0 |
| Don't know     | 25.00%    | 1 |
| TOTAL          |           | 4 |