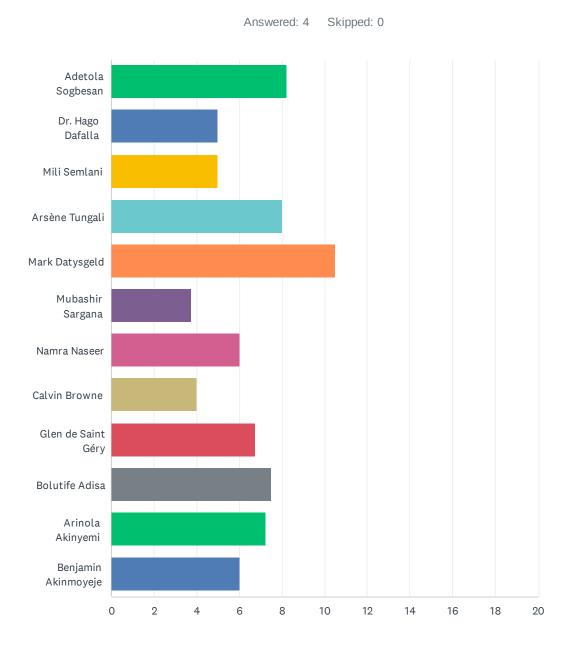

Q14 Please rank the following candidates in order of preference with regards to how the candidate meets the experience, skills, attributes requirements outlined in the call for volunteers: 1-first order of preference; 2-next order of preference, etc.

#### SSC GNSO-Nominated Fellowship Program Mentor 2024 Evaluation Poll

|                        | 1           | 2           | 3           | 4           | 5           | 6      | 7           | 8           | 9           | 10          | 11          |
|------------------------|-------------|-------------|-------------|-------------|-------------|--------|-------------|-------------|-------------|-------------|-------------|
| Adetola<br>Sogbesan    | 0.00%       | 25.00%<br>1 | 25.00%<br>1 | 0.00%       | 0.00%       | 0.00%  | 50.00%<br>2 | 0.00%       | 0.00%       | 0.00%       | 0.00%       |
| Dr. Hago<br>Dafalla    | 0.00%       | 0.00%       | 0.00%       | 25.00%<br>1 | 0.00%       | 0.00%  | 0.00%       | 50.00%      | 0.00%       | 0.00%       | 0.00%       |
| Mili<br>Semlani        | 0.00%       | 0.00%       | 0.00%       | 0.00%       | 25.00%<br>1 | 0.00%  | 0.00%       | 25.00%<br>1 | 25.00%<br>1 | 25.00%<br>1 | 0.00%       |
| Arsène<br>Tungali      | 0.00%       | 0.00%       | 0.00%       | 50.00%      | 0.00%       | 50.00% | 0.00%       | 0.00%       | 0.00%       | 0.00%       | 0.00%       |
| Mark<br>Datysgeld      | 50.00%      | 0.00%       | 25.00%<br>1 | 0.00%       | 25.00%<br>1 | 0.00%  | 0.00%       | 0.00%       | 0.00%       | 0.00%       | 0.00%       |
| Mubashir<br>Sargana    | 0.00%       | 0.00%       | 0.00%       | 0.00%       | 0.00%       | 0.00%  | 25.00%<br>1 | 0.00%       | 25.00%<br>1 | 25.00%<br>1 | 25.00%<br>1 |
| Namra<br>Naseer        | 0.00%       | 0.00%       | 0.00%       | 0.00%       | 50.00%      | 0.00%  | 0.00%       | 25.00%<br>1 | 0.00%       | 25.00%<br>1 | 0.00%       |
| Calvin<br>Browne       | 0.00%       | 25.00%<br>1 | 0.00%       | 0.00%       | 0.00%       | 0.00%  | 0.00%       | 0.00%       | 0.00%       | 0.00%       | 50.00%      |
| Glen de<br>Saint Géry  | 25.00%<br>1 | 0.00%       | 25.00%<br>1 | 0.00%       | 0.00%       | 0.00%  | 0.00%       | 0.00%       | 25.00%<br>1 | 0.00%       | 0.00%       |
| Bolutife<br>Adisa      | 25.00%<br>1 | 25.00%<br>1 | 0.00%       | 0.00%       | 0.00%       | 0.00%  | 0.00%       | 0.00%       | 25.00%<br>1 | 25.00%<br>1 | 0.00%       |
| Arinola<br>Akinyemi    | 0.00%       | 25.00%<br>1 | 25.00%<br>1 | 0.00%       | 0.00%       | 0.00%  | 25.00%<br>1 | 0.00%       | 0.00%       | 0.00%       | 25.00%<br>1 |
| Benjamin<br>Akinmoyeje | 0.00%       | 0.00%       | 0.00%       | 25.00%<br>1 | 0.00%       | 50.00% | 0.00%       | 0.00%       | 0.00%       | 0.00%       | 0.00%       |