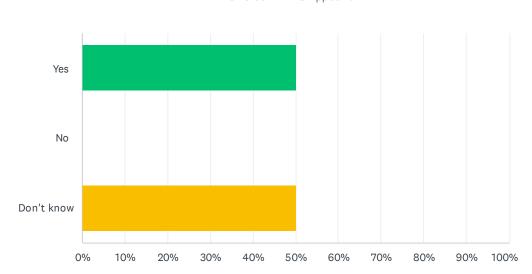

# Q4 Mili Semlani

Answered: 4 Skipped: 0

| ANSWER CHOICES | RESPONSES |   |
|----------------|-----------|---|
| Yes            | 50.00%    | 2 |
| No             | 25.00%    | 1 |
| Don't know     | 25.00%    | 1 |
| TOTAL          |           | 4 |