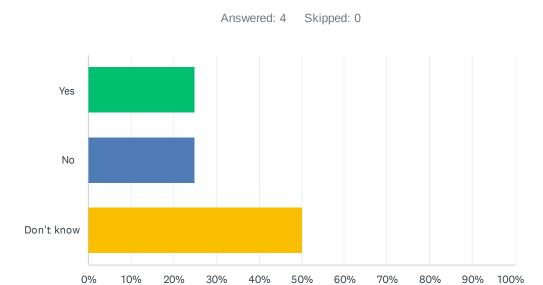

# Q7 Mubashir Sargana

| ANSWER CHOICES | RESPONSES |   |
|----------------|-----------|---|
| Yes            | 25.00%    | 1 |
| No             | 25.00%    | 1 |
| Don't know     | 50.00%    | 2 |
| TOTAL          |           | 4 |