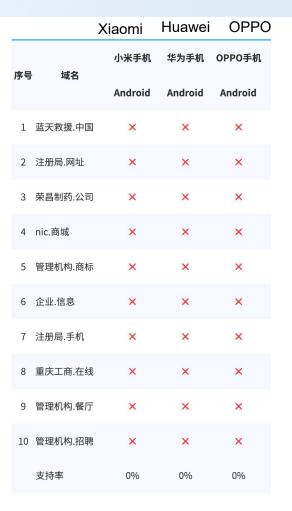

# Test Result (2023)

Test date: April 10, 2023

|        |         | Xiaomi  | Huawei  | OPPO    |
|--------|---------|---------|---------|---------|
| 序号     | · 域名    | 小米手机    | 华为手机    | OPPO手机  |
| בי יכו | *****   | Android | Android | Android |
| 1      | 蓝天救援.中国 | ×       | ×       | ×       |
| 2      | 注册局.网址  | ×       | ×       | ×       |
| 3      | 荣昌制药.公司 | ×       | ×       | ×       |
| 4      | nic.商城  | ×       | ×       | ×       |
| 5      | 管理机构.商标 | ×       | ×       | ×       |
| 6      | 企业.信息   | ×       | ×       | ×       |
| 7      | 注册局.手机  | ×       | ×       | ×       |
| 8      | 重庆工商.在线 | ×       | ×       | ×       |
| 9      | 管理机构.餐厅 | ×       | ×       | ×       |
| 10     | 管理机构.招聘 | ×       | ×       | ×       |
|        | 支持率     | 0%      | 0%      | 0%      |