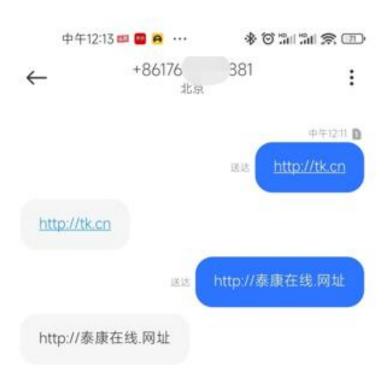

#### **Test Instruction**

The Chinese domain name application test classification is based on the conventional application classification method of major mobile application stores. Some of the top ten Internet applications in the download volume of several application stores are selected as test objects, and did not cover all applications and terminals. The criteria for selecting an app is to test whether the app has a scenario related to Chinese domain name. The test scenarios cover scenarios such as comments, posting, and chat, and the test samples cover various terminals of different applications to ensure the accuracy of the test results.