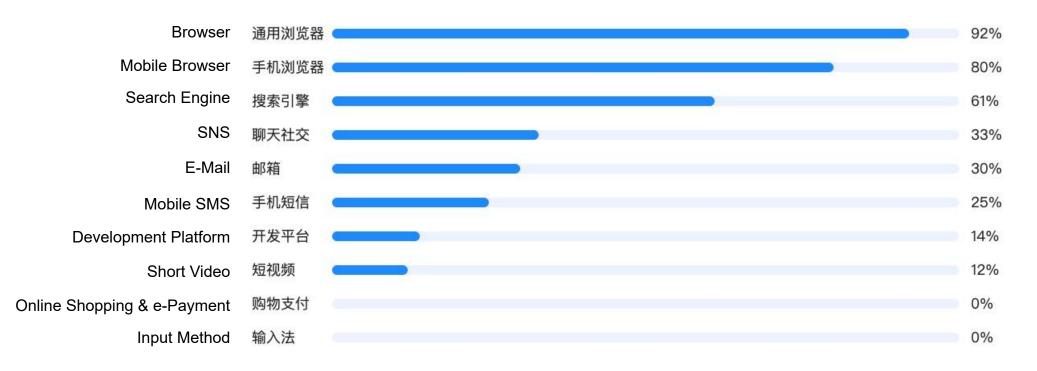

#### Support rate of Chinese domain name application

|      | Browser | SNS  | E-mail | Search<br>Engine | Short<br>Video | Mobile<br>Browser | Online<br>Shopping<br>e-Payment | Developme<br>Platform |     | Mobile<br>d SMS | Support rate |
|------|---------|------|--------|------------------|----------------|-------------------|---------------------------------|-----------------------|-----|-----------------|--------------|
| 中文域名 | 通用浏览器   | 聊天社交 | 邮箱     | 搜索引擎             | 短视频            | 手机浏览器             | 购物支付                            | 开发平台                  | 输入法 | 手机短信            | 支持率          |
| .中国  | 92%     | 43%  | 30%    | 66%              | 12%            | 80%               | 0%                              | 14%                   | 0%  | 25%             | 36%          |
| .网址  | 92%     | 30%  | 30%    | 83%              | 12%            | 80%               | 0%                              | 14%                   | 0%  | 25%             | 37%          |
| .公司  | 92%     | 43%  | 30%    | 66%              | 12%            | 80%               | 0%                              | 14%                   | 0%  | 25%             | 36%          |
| .商城  | 88%     | 30%  | 30%    | 83%              | 12%            | 80%               | 0%                              | 14%                   | 0%  | 25%             | 36%          |
| .商标  | 92%     | 30%  | 30%    | 66%              | 12%            | 80%               | 0%                              | 14%                   | 0%  | 25%             | 35%          |
| .信息  | 92%     | 30%  | 30%    | 33%              | 12%            | 80%               | 0%                              | 14%                   | 0%  | 25%             | 32%          |
| .手机  | 92%     | 30%  | 30%    | 66%              | 12%            | 80%               | 0%                              | 14%                   | 0%  | 25%             | 35%          |
| .在线  | 92%     | 30%  | 30%    | 50%              | 12%            | 80%               | 0%                              | 14%                   | 0%  | 25%             | 33%          |
| .餐厅  | 92%     | 30%  | 30%    | 50%              | 12%            | 80%               | 0%                              | 14%                   | 0%  | 25%             | 33%          |
| .招聘  | 92%     | 30%  | 30%    | 50%              | 12%            | 80%               | 0%                              | 14%                   | 0%  | 25%             | 33%          |
| 支持率  | 92%     | 33%  | 30%    | 61%              | 12%            | 80%               | 0%                              | 14%                   | 0%  | 25%             | 35%          |